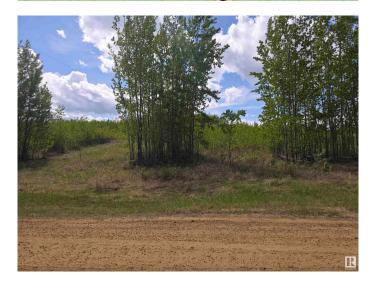

### \$319,900

0 Bedroom, 0.00 Bathroom, Rural on 6.47 Acres

None, Rural Lesser Slave River M.D., AB

Looking to build your dream acreage escape? This subdivided 6.47 acre parcel is located just 10 km from Slave Lake, offering the perfect balance of rural tranquility and nearby amenities. The property had been partially cleared, making it easy to envision your future home or cabin retreat. With Municipal water and natural gas available at the property line, essential services are already in place. Enjoy year round outdoor adventures-this area is ideal for hunting, fishing, quadding, and embracing the Northern Alberta lifestyle. A rare opportunity for those seeking space, freedom and connection to nature.

## Exterior

Exterior Features Private Setting, Treed Lot