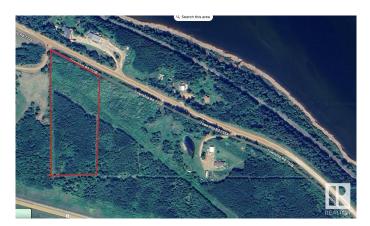

### \$319,900

0 Bedroom, 0.00 Bathroom, Rural on 6.47 Acres

None, Rural Lesser Slave River M.D., AB

Looking to build your dream acreage escape? This subdivided 6.47 acre parcel is located just 10 km from Slave Lake, offering the perfect balance of rural tranquility and nearby amenities. The property had been partially cleared, making it easy to envision your future home or cabin retreat. With Municipal water and natural gas available at the property line, essential services are already in place. Enjoy year round outdoor adventures-this area is ideal for hunting, fishing, quadding, and embracing the Northern Alberta lifestyle. A rare opportunity for those seeking space, freedom and connection to nature.

# **Community Information**

AddressLot 1 Plan 2221652 Southshore DriveAreaRural Lesser Slave River M.D.

| Subdivision | None                          |
|-------------|-------------------------------|
| City        | Rural Lesser Slave River M.D. |
| County      | ALBERTA                       |
| Province    | AB                            |
| Postal Code | TOG 0M0                       |