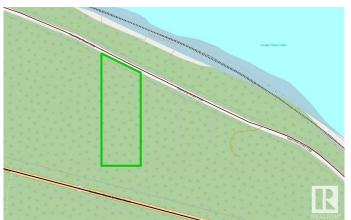

### \$319,900

0 Bedroom, 0.00 Bathroom, Rural on 6.47 Acres

None, Rural Lesser Slave River M.D., AB

Looking to build your dream acreage escape? This subdivided 6.47 acre parcel is located just 10 km from Slave Lake, offering the perfect balance of rural tranquility and nearby amenities. The property had been partially cleared, making it easy to envision your future home or cabin retreat. With Municipal water and natural gas available at the property line, essential services are already in place. Enjoy year round outdoor adventures-this area is ideal for hunting, fishing, quadding, and embracing the Northern Alberta lifestyle. A rare opportunity for those seeking space, freedom and connection to nature.

## Exterior

Exterior Features Private Setting, Treed Lot