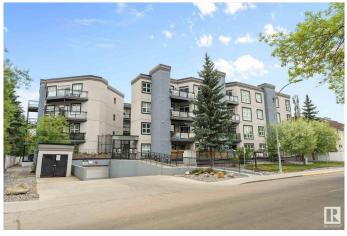

## \$205,000 - 107 11933 106 Avenue, Edmonton

MLS® #E4435420

#### \$205,000

2 Bedroom, 1.00 Bathroom, 911 sqft Condo / Townhouse on 0.00 Acres

Queen Mary Park, Edmonton, AB

Stylish Ground-Floor Condo in Prime Location! Located within walking distance to the Brewery District, Manchester Square, downtown, and scenic walking trails, this secure and modern 2-bedroom unit is perfect for investors or first-time home buyers. Enjoy an open-concept layout with a spacious kitchen, dining, and living area filled with natural light from large windows. Features include in-suite laundry, a good-sized balcony with a gas line, and underground parking. Close to all amenitiesâ€"urban living at its best!





Built in 2004

### **Essential Information**

| MLS® #         | E4435420               |
|----------------|------------------------|
| Price          | \$205,000              |
| Bedrooms       | 2                      |
| Bathrooms      | 1.00                   |
| Full Baths     | 1                      |
| Square Footage | 911                    |
| Acres          | 0.00                   |
| Year Built     | 2004                   |
| Туре           | Condo / Townhouse      |
| Sub-Type       | Lowrise Apartment      |
| Style          | Single Level Apartment |
| Status         | Active                 |
|                |                        |

# Parkside court 1993-106avs.

### **Community Information**

| Address