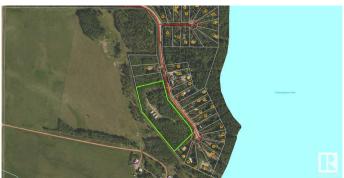

# **Community Information**

Address 331 605010 Rge Rd 120

Area Rural St. Paul County

Subdivision Floatingstone

City Rural St. Paul County

County ALBERTA

Province AB

Postal Code T0A 3A0

#### **Exterior**

Exterior Features Cul-De-Sac, Private Setting, Recreation Use, Treed Lot