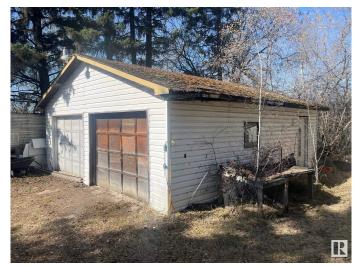

# \$110,000

2 Bedroom, 1.00 Bathroom, 931 sqft Rural on 1.87 Acres

None, Rural Bonnyville M.D., AB

Older home on 1.87 acres in Cherry Grove Community. The lot is very private with tons of trees and shrubbery and is partially fenced with chain link. There is an older house on the property that is currently rented as well as an older double detached garage. There are numerous small outbuildings including an older chicken coop & multiple sheds. The house is in disrepair and requires extensive work. The lot has gas, power, a drilled well, and a septic tank & field, and may be ideal to put a new structure on.