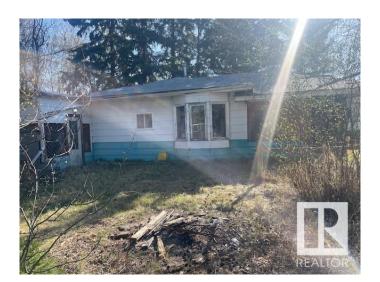

# \$110,000

2 Bedroom, 1.00 Bathroom, 931 sqft Rural on 1.87 Acres

None, Rural Bonnyville M.D., AB

Older home on 1.87 acres in Cherry Grove Community. The lot is very private with tons of trees and shrubbery and is partially fenced with chain link. There is an older house on the property that is currently rented as well as an older double detached garage. There are numerous small outbuildings including an older chicken coop & multiple sheds. The house is in disrepair and requires extensive work. The lot has gas, power, a drilled well, and a septic tank & field, and may be ideal to put a new structure on.