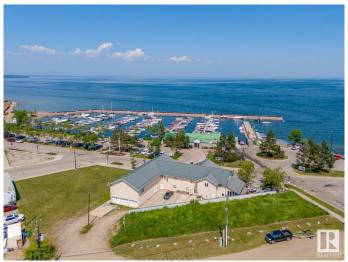

# \$2,500,000 - 805 Lakeshore Drive, Cold Lake

MLS® #E4435240

### \$2,500,000

0 Bedroom, 0.00 Bathroom, Business with Property on 0.00 Acres

Cold Lake North, Cold Lake, AB

Rare opportunity to own and run your own 15 room Inn/Bed & Breakfast in one of the most prime locations in Cold Lake. Cold Lake is located 3 hrs NE of Edmonton & is a busy, transient community built off Military & Oil. The Lakeshore Inn is located directly across from the Cold Lake Marina & in the bustling Lakeshore district. With nearly 10,000 sq ft of space that spans 3 lots, this Inn features 11 rooms facing the marina and lake; 9 with private balconies. Each room is unique & provides its own character to this idyllic property. Rooms feature either 1 or 2 beds, & some with 2 bedroom spaces; all rooms also have full bathrooms. The common area includes welcome desk, coffee/breakfast area. sitting area & sunroom so guests feel at home during their stay. This piece of Cold Lake could continue to operate as an Inn or a savvy business owner could see unlimited possibilities for the space. All furniture & fixtures remain with the property. There is also monthly rental revenue from a local optometry business.