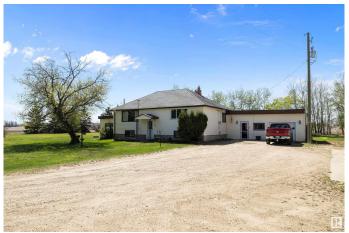

# \$599,000 - 55532 Rge Road 250, Rural Sturgeon County

MLS® #E4435141

### \$599,000

3 Bedroom, 1.50 Bathroom, 1,553 sqft Rural on 2.00 Acres

None, Rural Sturgeon County, AB

Just 5 KM from Morinville, this 2-acre property in Sturgeon County offers the perfect mix of space and potential. The highlight is the massive 60' x 40' shopâ€"ideal for storage, hobbies, or a home-based business. The 3-bedroom, 1.5-bath home offers 2,370 sq ft of living space with 2x6 construction, an antique wood stove that stays, and approximately 70% updated windows. Set on a beautifully treed, mature lot, this property offers privacy, charm, and peaceful country living with low taxes (\$2,054/year) and quick access to town. Adding to its unique character, this property is a registered historical site and was the original location of the Frontenac School.