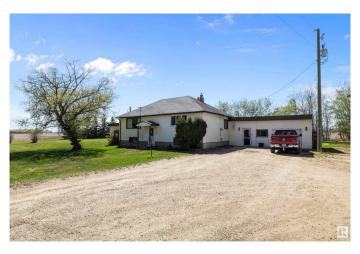

# \$599,000 - 55532 Rge Road 250, Rural Sturgeon County

MLS® #E4435141

### \$599,000

3 Bedroom, 1.50 Bathroom, 1,553 sqft Rural on 2.00 Acres

None, Rural Sturgeon County, AB

Just 5 KM from Morinville, this 2-acre property in Sturgeon County offers the perfect mix of space and potential. The highlight is the massive 60' x 40' shopâ€"ideal for storage, hobbies, or a home-based business. The 3-bedroom, 1.5-bath home offers 2,370 sq ft of living space with 2x6 construction, an antique wood stove that stays, and approximately 70% updated windows. Set on a beautifully treed, mature lot, this property offers privacy, charm, and peaceful country living with low taxes (\$2,054/year) and quick access to town. Adding to its unique character, this property is a registered historical site and was the original location of the Frontenac School.