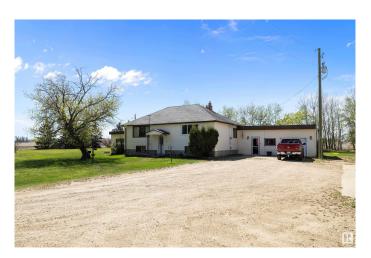

# \$599,000 - 55532 Rge Road 250, Rural Sturgeon County

MLS® #E4435141

### \$599,000

3 Bedroom, 1.50 Bathroom, 1,553 sqft Rural on 2.00 Acres

None, Rural Sturgeon County, AB

Just 5 KM from Morinville, this 2-acre property in Sturgeon County offers the perfect mix of space and potential. The highlight is the massive 60' x 40' shopâ€"ideal for storage, hobbies, or a home-based business. The 3-bedroom, 1.5-bath home offers 2,370 sq ft of living space with 2x6 construction, an antique wood stove that stays, and approximately 70% updated windows. Set on a beautifully treed, mature lot, this property offers privacy, charm, and peaceful country living with low taxes (\$2,054/year) and quick access to town. Adding to its unique character, this property is a registered historical site and was the original location of the Frontenac School.

#### **Essential Information**

MLS® # E4435141 Price \$599,000

Bedrooms 3
Bathrooms 1.50

Full Baths 1

Half Baths 1

Square Footage 1,553

Acres 2.00

Year Built 1950