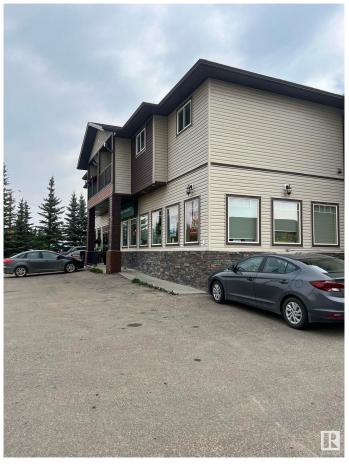

## \$1,799,000

0 Bedroom, 0.00 Bathroom,Multi-Family Commercial on 0.00 Acres

Alberta Beach, Rural Lac Ste. Anne County, AB

Fully leased mixed-use investment property in the heart of Alberta Beach! This income-generating asset features 2 commercial units on the main floor with long-term leases in place, and 4 residential units on the second floor. Each residential suite is approximately 1,000 sq ft and includes 2 bedrooms and 2 bathrooms, with elevator access. A 4-bay heated garage (approx. 640 sq ft) for each residential unit. All units are currently rented, offering consistent and stable cash flow.