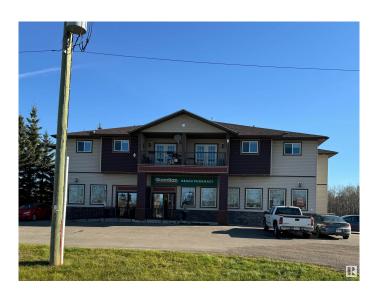

## \$1,799,000

0 Bedroom, 0.00 Bathroom,Multi-Family Commercial on 0.00 Acres

Alberta Beach, Rural Lac Ste. Anne County, AB

Fully leased mixed-use investment property in the heart of Alberta Beach! This income-generating asset features 2 commercial units on the main floor with long-term leases in place, and 4 residential units on the second floor. Each residential suite is approximately 1,000 sq ft and includes 2 bedrooms and 2 bathrooms, with elevator access. A 4-bay heated garage (approx. 640 sq ft) for each residential unit. All units are currently rented, offering consistent and stable cash flow.