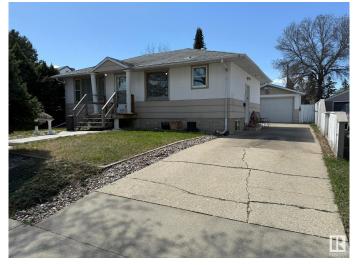

## \$399.900

4 Bedroom, 2.50 Bathroom, 1,195 sqft Single Family on 0.00 Acres

Canora, Edmonton, AB

Located in the mature and convenient Canora neighborhood of Edmonton, this 4 bedroom, 3 bathroom home offers excellent potential for investors or those looking to personalize a space. Featuring alley access to a double attached garage â€" with one side stretching an impressive 47 feet in a tandem configuration â€" there's drive-through access and plenty of room for a workshop, toys, or extra parking. Inside, you'll find a functional main kitchen and a second kitchen in the basement, making it ideal for extended family, guests, or future suite potential. With spacious living areas and a versatile layout, this home is ready for your updates or to start generating income right away. Great location close to schools, transit, and amenities!

## **Amenities**

Amenities Hot Water Natural Gas

Parking Double Garage Detached, Single Garage Detached