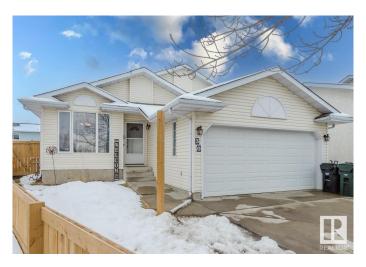

### \$2.575

4 Bedroom, 3.00 Bathroom, 1,076 sqft Rental on 0.00 Acres

Davidson Creek, Sherwood Park, AB

Welcome Home! Wonderful Move-In Ready 4
Bedroom 3 Full Bathroom Bungalow with
Double Attached Garage For Rent in Davidson
Creek, Sherwood Park. Perfect family-friendly
location nearby parks, schools, shopping,
walking trails and so much more. Spacious
split level floor plan with a total of 4 bedrooms
and 3 full bathrooms. Featuring a living room,
full kitchen, and tons of storage. All appliances
included. Pie-shaped lot with large backyard
perfect for room to play and entertainment.
Plenty of Parking. Tenant pays all utilities. Pets
subject to approval.