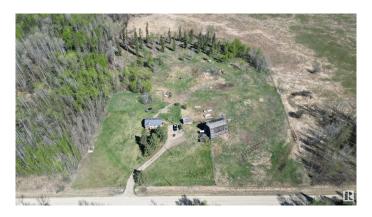

### \$329,000

2 Bedroom, 1.00 Bathroom, 836 sqft Rural on 10.01 Acres

None, Rural Lac Ste. Anne County, AB

Now available, affordable acreage that ticks all the boxes! Well built, cozy home with many upgrades including steel roof, new decks, newer furnace and hot water tank. Along with upgraded vinyl windows, 100amp service, renovated bathroom and new flooring in majority of the house (flooring is included to finish rest of house). Heritage barn still standing and ready to be brought back to it's former glory is currently being used for storage and has pens for keeping animals. Property is fenced within new subdivision boundaries so fence could be expanded outward for additional space for animal grazing. Low maintenance utilities with pump out septic system, drilled well and natural gas service. Located just east of Oldman Lake and only 10 minutes to Rich Valley. Convenient and budget friendly hobby farm ready for you and your finishing touches!