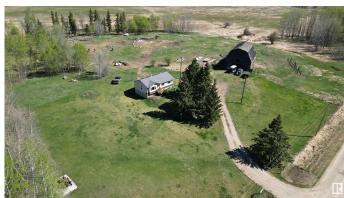

### \$329,000

2 Bedroom, 1.00 Bathroom, 836 sqft Rural on 10.01 Acres

None, Rural Lac Ste. Anne County, AB

Now available, affordable acreage that ticks all the boxes! Well built, cozy home with many upgrades including steel roof, new decks, newer furnace and hot water tank. Along with upgraded vinyl windows, 100amp service, renovated bathroom and new flooring in majority of the house (flooring is included to finish rest of house). Heritage barn still standing and ready to be brought back to it's former glory is currently being used for storage and has pens for keeping animals. Property is fenced within new subdivision boundaries so fence could be expanded outward for additional space for animal grazing. Low maintenance utilities with pump out septic system, drilled well and natural gas service. Located just east of Oldman Lake and only 10 minutes to Rich Valley. Convenient and budget friendly hobby farm ready for you and your finishing touches!