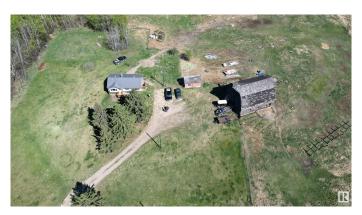

### \$329,000

2 Bedroom, 1.00 Bathroom, 836 sqft Rural on 10.01 Acres

None, Rural Lac Ste. Anne County, AB

Now available, affordable acreage that ticks all the boxes! Well built, cozy home with many upgrades including steel roof, new decks, newer furnace and hot water tank. Along with upgraded vinyl windows, 100amp service, renovated bathroom and new flooring in majority of the house (flooring is included to finish rest of house). Heritage barn still standing and ready to be brought back to it's former glory is currently being used for storage and has pens for keeping animals. Property is fenced within new subdivision boundaries so fence could be expanded outward for additional space for animal grazing. Low maintenance utilities with pump out septic system, drilled well and natural gas service. Located just east of Oldman Lake and only 10 minutes to Rich Valley. Convenient and budget friendly hobby farm ready for you and your finishing touches!