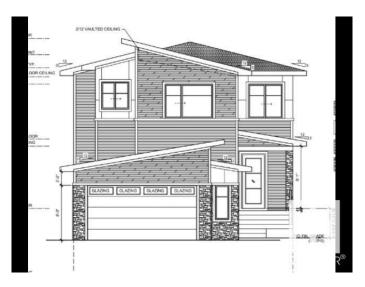

#### \$789.000

5 Bedroom, 4.00 Bathroom, 2,521 sqft Single Family on 0.00 Acres

Marquis, Edmonton, AB

Total 5 Br 4 bath || Main floor full br with closet & full bath | Upon entrance you will find living area. Spice kitchen. Main Kitchen with centre island. Open to above Family Area with stunning feature wall & electric fireplace. Upper level with bonus room. Main Primary Bedroom with 5 pc custom ensuite & Walk in closet. 2nd & 4 bedroom with jack & jill bath. 4th br with common bath. Laundry on upper level for convenience. Close to all amenities and easy access to the Anthony Henday and Manning Drive. This home also has a side separate entrance and two large windows perfect for a future income suite. Easy access to popular golf courses, primary school, trails and an upcoming foot bridge. This home is now move in ready!