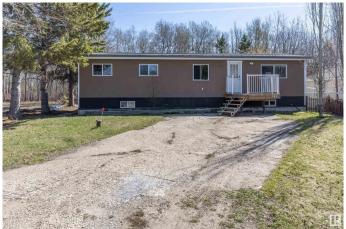

# \$274,900

3 Bedroom, 1.50 Bathroom, 1,128 sqft Rural on 0.18 Acres

Collingwood Cove, Rural Strathcona County, AB

Welcome to Collingwood Cove located 14 minutes East of Sherwood Park on pavement. This home has 1126 Sq Ft of living space on the main floor and has been significantly upgraded and tastefully renovated. This open concept has large kitchen and dining area with an abundance of newer cupboards and countertops. There are 3 bedrooms up, including a huge Primary with a 2 piece ensuite along with 2 more bedrooms and a 4 piece main bathroom. Features include newer vinyl plank flooring and windows. There is off street parking at the front on the home while the back deck overlooks a fenced yard backing onto trees. Collingwood Cove is very much a Family Community with schools and a playground nearby. With close proximity to Sherwood Park and Edmonton you will love this country community with a neighborly feel.

## **Amenities**

Features Deck, Fire Pit, Workshop

### **Exterior**

Exterior Modular

Exterior Features Fenced, Playground Nearby, See Remarks

Construction Modular

Foundation Concrete Perimeter