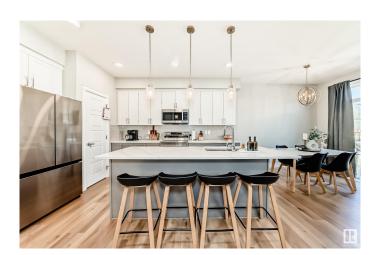

## \$579,888

4 Bedroom, 3.50 Bathroom, 1,642 sqft Single Family on 0.00 Acres

Glenridding Heights, Edmonton, AB

Well-maintained half duplex in desirable Glenridding community, featuring a LEGAL BASEMENT SUITEâ€"ideal for investors or families looking for mortgage help! Enjoy added privacy with no rear neighbors as the home backs onto a walking path. Fully landscaped this property offers a bright, open-concept main floor, spacious upper-level bedrooms, modern stainless steel kitchen appliances, and the comfort of air conditioning. Basement 1 bed/1 bath suite includes stainless steel kitchen appliances and its own washer/dryer for the suite!

### **Exterior**

Exterior Wood, Brick, Vinyl

Exterior Features Airport Nearby, Landscaped, No Back Lane, No Through Road, Not

Fenced, Playground Nearby, Public Transportation, Shopping Nearby,

See Remarks

Roof **Asphalt Shingles** 

Construction Wood, Brick, Vinyl

Concrete Perimeter Foundation