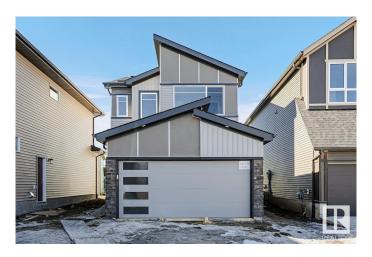

### \$587,895

4 Bedroom, 3.00 Bathroom, 1,887 sqft Single Family on 0.00 Acres

Alces, Edmonton, AB

The Stella is a spacious single family home with double front attached garage home, 9' ceilings on the mMain floor bedroom and full bathroom featuring a stand-up shower with tiled walls for your short/long term visitor's convenience. The kitchen overlooks the great room with a 50― linear fireplace, dining area, and features quartz counters with extensive cabinet space. Spacious walk-through pantry which leads to the mudroom. A side entrance is included for future develpoment. Basement ceiling height upgraded to 9', for a more spacious feel, and 3-piece rough-in for future bathroom. Metal spindle railing on the main and second floor. The primary ensuite has dual sinks in the vanity and a 5' stand up shower with tiled walls. Upstairs you will find a central bonus room, 3 bedrooms, laundry, and linen closet. Photos are representative.