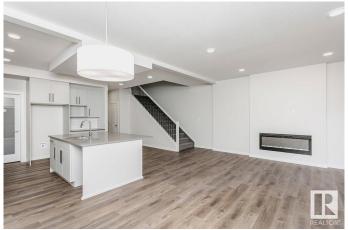

### \$587,895

4 Bedroom, 3.00 Bathroom, 1,887 sqft Single Family on 0.00 Acres

Alces, Edmonton, AB

The Stella is a spacious single family home with double front attached garage home, 9' ceilings on the mMain floor bedroom and full bathroom featuring a stand-up shower with tiled walls for your short/long term visitor's convenience. The kitchen overlooks the great room with a 50― linear fireplace, dining area, and features quartz counters with extensive cabinet space. Spacious walk-through pantry which leads to the mudroom. A side entrance is included for future develpoment. Basement ceiling height upgraded to 9', for a more spacious feel, and 3-piece rough-in for future bathroom. Metal spindle railing on the main and second floor. The primary ensuite has dual sinks in the vanity and a 5' stand up shower with tiled walls. Upstairs you will find a central bonus room, 3 bedrooms, laundry, and linen closet. Photos are representative.