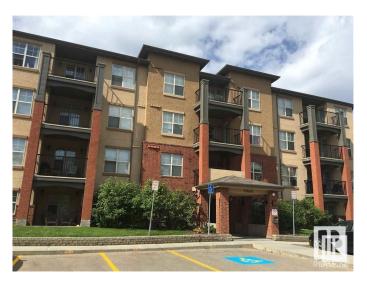

## \$209,000

2 Bedroom, 2.00 Bathroom, 869 sqft Condo / Townhouse on 0.00 Acres

Rutherford (Edmonton), Edmonton, AB

Excellent Corner Unit in Rutherford Village.
Underground Heated Parking, In-Suite
Laundry, Secured Storage and More! You'll
love this gorgeous 2 bedrooms, 2 bath, open
concept apartment condo featuring a master
bedroom with ensuite and walk-through closet.
Get set for year round BBQ's with the natural
gas hook-up on your covered balcony.
Includes fridge,stove, hood fan,dishwasher,
washer and dryer along with all the window
coverings. Condo fees include heat, power
and water. Close to walking and bike trails,
transportation, banking, schools, medical
services and shopping.

# Interior

Interior Features ensuite bathroom

Appliances Dishwasher-Built-In, Dryer, Microwave Hood Fan, Oven-Built-In,

Oven-Microwave, Refrigerator, Stove-Electric, Washer

Heating Forced Air-1, Natural Gas