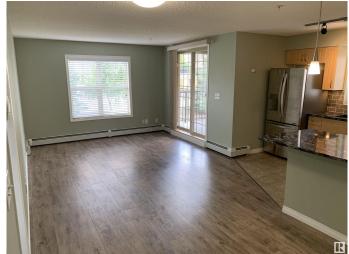

## \$209,000

2 Bedroom, 2.00 Bathroom, 869 sqft Condo / Townhouse on 0.00 Acres

Rutherford (Edmonton), Edmonton, AB

Excellent Corner Unit in Rutherford Village.
Underground Heated Parking, In-Suite
Laundry, Secured Storage and More! You'll
love this gorgeous 2 bedrooms, 2 bath, open
concept apartment condo featuring a master
bedroom with ensuite and walk-through closet.
Get set for year round BBQ's with the natural
gas hook-up on your covered balcony.
Includes fridge,stove, hood fan,dishwasher,
washer and dryer along with all the window
coverings. Condo fees include heat, power
and water. Close to walking and bike trails,
transportation, banking, schools, medical
services and shopping.

# Interior

Interior Features ensuite bathroom

Appliances Dishwasher-Built-In, Dryer, Microwave Hood Fan, Oven-Built-In,

Oven-Microwave, Refrigerator, Stove-Electric, Washer

Heating Forced Air-1, Natural Gas