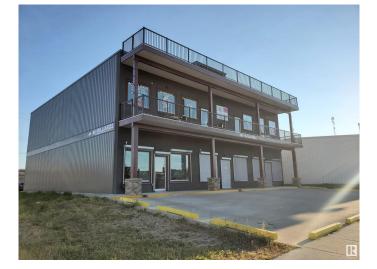

# \$1,375,000 - 10117 102 Avenue, Lac La Biche

MLS® #E4434558

### \$1,375,000

0 Bedroom, 0.00 Bathroom, Multi-Family Commercial on 0.00 Acres

Lac La Biche, Lac La Biche, AB

Seize the Opportunity! - Require ambitious person(s) showing initiative and who are proactive forward thinkers to purchase this Income producing Mixed Use Investment Property. Residential; Commercial/Retail and Entertainment Business/Units within a Three (3) Storey Bldg. Lac La Biche is the gateway to the incredible woods and waters of the Lakeland; and offers a well developed urban infrastructure, and access to major industries including Oil; Gas; Transportation; and farming. Lac La Biche is uniquely accessible by major Hwys, and an Airport which accounts for the large investments within the business community ensuring a sustainable and prosperous future for the area. Further information released to qualified buyers with NDA. Pool Hall Business & Pub can be purchased for an additional price of \$75,000 plus Inventory and a Lease of 5 years with Option to renew. 3 former VLTs can be reinstated with approval from Alberta Gaming.

## Exterior

| Exterior     | Mixed, Steel Frame |
|--------------|--------------------|
| Construction | Mixed, Steel Frame |