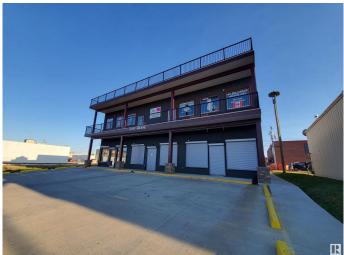

# \$1,375,000 - 10117 102 Avenue, Lac La Biche

MLS® #E4434558

### \$1,375,000

0 Bedroom, 0.00 Bathroom, Multi-Family Commercial on 0.00 Acres

Lac La Biche, Lac La Biche, AB

Seize the Opportunity! - Require ambitious person(s) showing initiative and who are proactive forward thinkers to purchase this Income producing Mixed Use Investment Property. Residential; Commercial/Retail and Entertainment Business/Units within a Three (3) Storey Bldg. Lac La Biche is the gateway to the incredible woods and waters of the Lakeland; and offers a well developed urban infrastructure, and access to major industries including Oil; Gas; Transportation; and farming. Lac La Biche is uniquely accessible by major Hwys, and an Airport which accounts for the large investments within the business community ensuring a sustainable and prosperous future for the area. Further information released to qualified buyers with NDA. Pool Hall Business & Pub can be purchased for an additional price of \$75,000 plus Inventory and a Lease of 5 years with Option to renew. 3 former VLTs can be reinstated with approval from Alberta Gaming.

## Exterior

| Exterior     | Mixed, Steel Frame |
|--------------|--------------------|
| Construction | Mixed, Steel Frame |