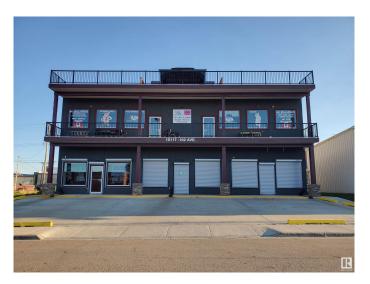

# \$1,375,000 - 10117 102 Avenue, Lac La Biche

MLS® #E4434558

### \$1,375,000

0 Bedroom, 0.00 Bathroom, Multi-Family Commercial on 0.00 Acres

Lac La Biche, Lac La Biche, AB

Seize the Opportunity! - Require ambitious person(s) showing initiative and who are proactive forward thinkers to purchase this Income producing Mixed Use Investment Property. Residential; Commercial/Retail and Entertainment Business/Units within a Three (3) Storey Bldg. Lac La Biche is the gateway to the incredible woods and waters of the Lakeland; and offers a well developed urban infrastructure, and access to major industries including Oil; Gas; Transportation; and farming. Lac La Biche is uniquely accessible by major Hwys, and an Airport which accounts for the large investments within the business community ensuring a sustainable and prosperous future for the area. Further information released to qualified buyers with NDA. Pool Hall Business & Pub can be purchased for an additional price of \$75,000 plus Inventory and a Lease of 5 years with Option to renew. 3 former VLTs can be reinstated with approval from Alberta Gaming.

Built in 2017

## Exterior

| Exterior     | Mixed, Steel Frame |
|--------------|--------------------|
| Construction | Mixed, Steel Frame |