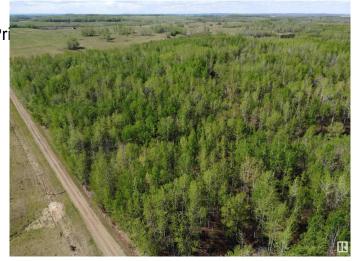

### \$888,000

0 Bedroom, 0.00 Bathroom, Rural on 320.00 Acres

None, Rural Parkland County, AB

Amazing half section at the south edge of Parkland County, less than an hour west of Edmonton. Heavily treed with lots of elevation changes throughout and a deep ravine running through it. Just north of the North Saskatchewan River near Burtonsville Island Natural Area. One oil well surface lease at the north end generating annual revenue.

## **Exterior**

Exterior Features Creek, No Through Road, Pri