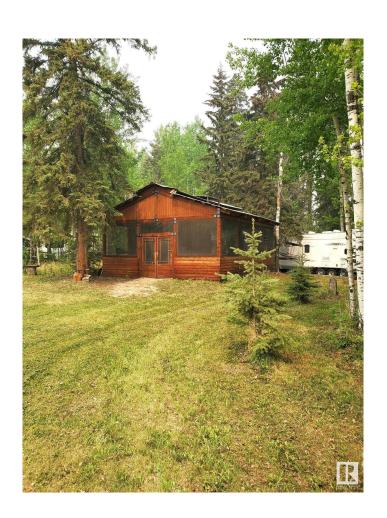

#### \$184,900

0 Bedroom, 0.00 Bathroom, Rural on 0.66 Acres

Oakes Bay Estates, Rural Wetaskiwin County, AB

Come enjoy Buck Lake on this .66 acre lot, close to the boat launch in Oakes Bay Estates. This corner lot has all the services - gas, power, septic holding tank and water well already completed and comes with a 22' x 26' screened in gazebo so you never have to worry about the weather or the mosquitoes. The lot has been built up and has good drainage in all directions. The outhouse is plumbed into the septic holding tank. The 12' x 16' storage shed, riding lawn mower, firepit and picnic table are included. The older RV can stay or will be removed if the buyer so desires. Yearly membership in the Oakes Bay Community Assoc. (\$300 in 2024) includes a boat mooring slip at the community dock, use of the walking trails, fire-pond area and swimming area.