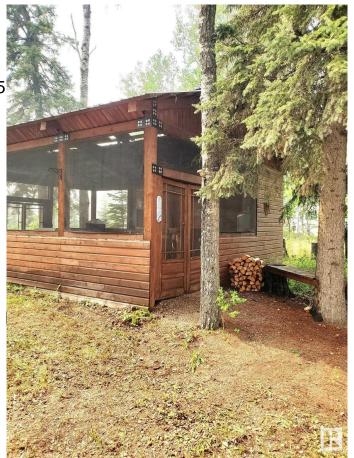

#### \$184,900

0 Bedroom, 0.00 Bathroom, Rural on 0.66 Acres

Oakes Bay Estates, Rural Wetaskiwin County, AB

Come enjoy Buck Lake on this .66 acre lot, close to the boat launch in Oakes Bay Estates. This corner lot has all the services - gas, power, septic holding tank and water well already completed and comes with a 22' x 26' screened in gazebo so you never have to worry about the weather or the mosquitoes. The lot has been built up and has good drainage in all directions. The outhouse is plumbed into the septic holding tank. The 12' x 16' storage shed, riding lawn mower, firepit and picnic table are included. The older RV can stay or will be removed if the buyer so desires. Yearly membership in the Oakes Bay Community Assoc. (\$300 in 2024) includes a boat mooring slip at the community dock, use of the walking trails, fire-pond area and swimming area.