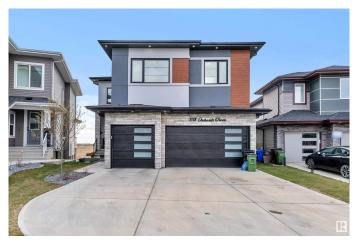

### \$1,388,000

7 Bedroom, 7.00 Bathroom, 3,921 sqft Single Family on 0.00 Acres

The Orchards At Ellerslie, Edmonton, AB

Experience luxury living in this 3920.71 sq.ft walkout home with a triple attached garage, backing onto a peaceful pond. The main floor boasts a bright open-to-below living room, cozy family area, a versatile bedroom/den, 3-pc bath, mudroom, and a beautifully finished main kitchen with quartz countertops and a separate spice kitchen. Upstairs offers a spacious primary suite, 3 additional bedrooms each with private ensuites, a laundry room, and a flexible bonus room, prayer/storage room. The walkout basement is an entertainer's dream with 2 bedrooms, 2 full baths, a theatre room, and a large recreation area.

#### **Exterior**

Exterior Wood, Stucco

Exterior Features Airport Nearby, Park/Reserve, Public Transportation, Schools, Shopping

Nearby

Roof Asphalt Shingles

Construction Wood, Stucco

Foundation Concrete Perimeter