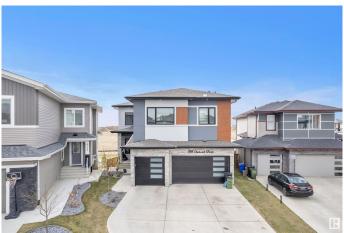

### \$1,388,000

7 Bedroom, 7.00 Bathroom, 3,921 sqft Single Family on 0.00 Acres

The Orchards At Ellerslie, Edmonton, AB

Experience luxury living in this 3920.71 sq.ft walkout home with a triple attached garage, backing onto a peaceful pond. The main floor boasts a bright open-to-below living room, cozy family area, a versatile bedroom/den, 3-pc bath, mudroom, and a beautifully finished main kitchen with quartz countertops and a separate spice kitchen. Upstairs offers a spacious primary suite, 3 additional bedrooms each with private ensuites, a laundry room, and a flexible bonus room, prayer/storage room. The walkout basement is an entertainer's dream with 2 bedrooms, 2 full baths, a theatre room, and a large recreation area.

#### **Amenities**

Amenities See Remarks

Parking Triple Garage Attached