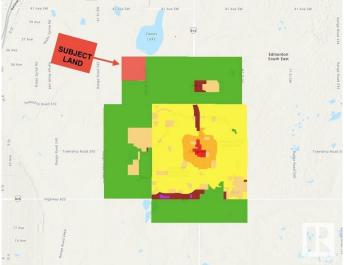

### \$8,545,470

0 Bedroom, 0.00 Bathroom, Land Commercial on 0.00 Acres

Edmonton South East, Edmonton, AB

Prime 153.82-Acre Parcel for Future Residential Development – Southeast Edmonton Located at 5910 - 70 Street SW, within the City of Edmonton (on Range Road 242 between 41 Avenue SW and Township Road 510), this expansive 153.82-acre property offers a rare opportunity for investment and future growth. Currently under cultivation, the land is part of the inter-municipal planning framework and is designated for future urban residential development. With limited large parcels remaining in this rapidly growing southeast Edmonton corridor, this property presents exceptional long-term potential at a highly attractive price.