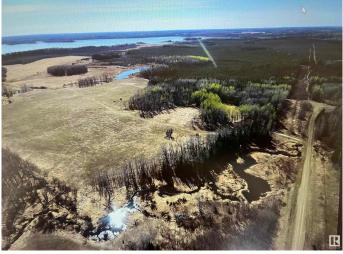

## \$825,000

0 Bedroom, 0.00 Bathroom, Rural on 318.18 Acres

None, Rural Yellowhead, AB

Hunters Paradise with an Abundance of Wildlife. Here it is! Experience the wilderness on this beautiful 2 quarters (318.18 +/- acres) of land near Wildwood, Alberta and just off Chip Lake. Large pond on the north quarter has water all the time. Nice long driveway into the property takes you into seclusion on both quarters. A vast amount of crown land stretches to the west. Quad / snowmobile trails, hunting, fishing, camping, horse-back riding, camping or whatever your thing is, this property has it all. The property also has areas that are cross fenced for cattle, steel gates at the enterance and a creek with bridge to cross. LOCATION! LOCATION! LOCATION! Drone video on file.

### Exterior

Exterior Features Backs Onto Lake, Creek, Recreation Use, Rolling Land, Stream/Pond, Partially Fenced