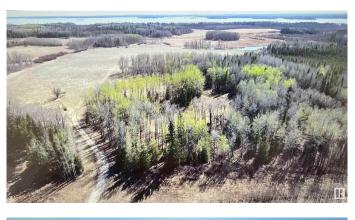

## \$825,000

0 Bedroom, 0.00 Bathroom, Rural on 318.18 Acres

None, Rural Yellowhead, AB

Hunters Paradise with an Abundance of Wildlife. Here it is! Experience the wilderness on this beautiful 2 quarters (318.18 +/- acres) of land near Wildwood, Alberta and just off Chip Lake. Large pond on the north quarter has water all the time. Nice long driveway into the property takes you into seclusion on both quarters. A vast amount of crown land stretches to the west. Quad / snowmobile trails, hunting, fishing, camping, horse-back riding, camping or whatever your thing is, this property has it all. The property also has areas that are cross fenced for cattle, steel gates at the enterance and a creek with bridge to cross. LOCATION! LOCATION! LOCATION! Drone video on file.

### Exterior

Exterior Features Backs Onto Lake, Creek, Recreation Use, Rolling Land, Stream/Pond, Partially Fenced