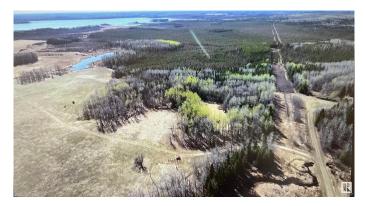

## \$825,000

0 Bedroom, 0.00 Bathroom, Rural on 318.18 Acres

None, Rural Yellowhead, AB

Hunters Paradise with an Abundance of Wildlife. Here it is! Experience the wilderness on this beautiful 2 quarters (318.18 +/- acres) of land near Wildwood, Alberta and just off Chip Lake. Large pond on the north quarter has water all the time. Nice long driveway into the property takes you into seclusion on both quarters. A vast amount of crown land stretches to the west. Quad / snowmobile trails, hunting, fishing, camping, horse-back riding, camping or whatever your thing is, this property has it all. The property also has areas that are cross fenced for cattle, steel gates at the enterance and a creek with bridge to cross. LOCATION! LOCATION! LOCATION! Drone video on file.

### Exterior

Exterior Features Backs Onto Lake, Creek, Recreation Use, Rolling Land, Stream/Pond, Partially Fenced