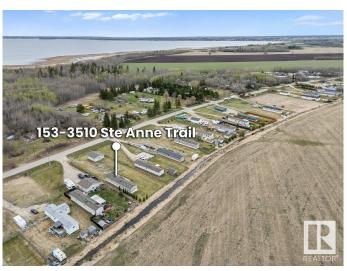

## \$250,000

3 Bedroom, 2.00 Bathroom, 1,210 sqft Rural on 0.50 Acres

Lac Ste Anne, Rural Lac Ste. Anne County, AB

Budget friendly acreage near Lac Ste Anne Lake and Alberta Beach on 1/2 an acre. Modular home has nearly 1200 sf with 3 beds and 2 bathrooms. The main living space and kitchen are open concept with vaulted ceilings. Kitchen has ample counter and cupboard space, and the dining area has patio doors to your large deck. Inside is also a laundry / storage room. Outside is fully fenced with chain link fencing plus an OVERSIZED 26.5'x25.5' double garage. With a little love this could be the home in the guiet countryside you've been looking for. Close proximity to Lac Ste Anne means outdoor activities year round; boating, kayaking, canoeing, beach days in the summer and ice fishing, snowmobiling on the trails around the lake in the winter!

# **Community Information**

Address 153 3510 Ste. Anne Trail

Area Rural Lac Ste. Anne County

Subdivision Lac Ste Anne

City Rural Lac Ste. Anne County

County ALBERTA

Province AB

Postal Code T0E 1A0