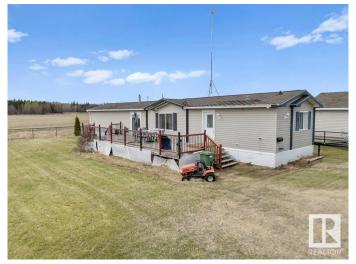

## \$250,000

3 Bedroom, 2.00 Bathroom, 1,210 sqft Rural on 0.50 Acres

Lac Ste Anne, Rural Lac Ste. Anne County, AB

Budget friendly acreage near Lac Ste Anne Lake and Alberta Beach on 1/2 an acre. Modular home has nearly 1200 sf with 3 beds and 2 bathrooms. The main living space and kitchen are open concept with vaulted ceilings. Kitchen has ample counter and cupboard space, and the dining area has patio doors to your large deck. Inside is also a laundry / storage room. Outside is fully fenced with chain link fencing plus an OVERSIZED 26.5'x25.5' double garage. With a little love this could be the home in the guiet countryside you've been looking for. Close proximity to Lac Ste Anne means outdoor activities year round; boating, kayaking, canoeing, beach days in the summer and ice fishing, snowmobiling on the trails around the lake in the winter!

#### **Amenities**

Features Deck, Exterior Walls- 2"x6", No Smoking Home, Vaulted Ceiling