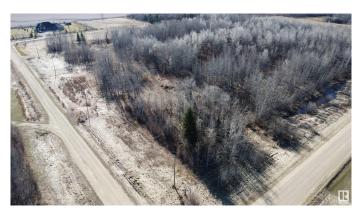

### \$84,500

0 Bedroom, 0.00 Bathroom, Rural on 3.01 Acres

Richfield Estates\_WEST, Rural Westlock County, AB

#6 RICHFIELD ESTATES. Large 3.01 acre acreage with established approach, mature trees and plenty of room to build your dream home. Municipal water, natural gas and power are available at lot line. Subdivision has a couple of beautiful executive homes with beautiful landscaping. Located only 5 kms from Westlock this lot is only minutes from town & Westlock's Rotary Spirit Centre. Lot adjacent #5 is also for sale, opportunity to purchase both and have 6.02 acres.

### **Exterior**

Exterior Features Corner Lot, Fenced, Treed Lot