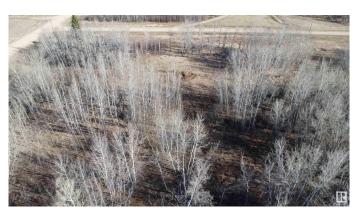

### \$84,500

0 Bedroom, 0.00 Bathroom, Rural on 3.01 Acres

Richfield Estates\_WEST, Rural Westlock County, AB

#6 RICHFIELD ESTATES. Large 3.01 acre acreage with established approach, mature trees and plenty of room to build your dream home. Municipal water, natural gas and power are available at lot line. Subdivision has a couple of beautiful executive homes with beautiful landscaping. Located only 5 kms from Westlock this lot is only minutes from town & Westlock's Rotary Spirit Centre. Lot adjacent #5 is also for sale, opportunity to purchase both and have 6.02 acres.

### **Exterior**

Exterior Features Corner Lot, Fenced, Treed Lot