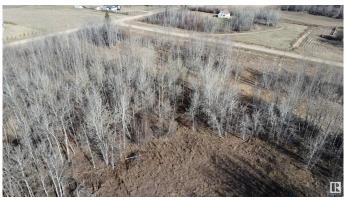

### \$84,500

0 Bedroom, 0.00 Bathroom, Rural on 3.01 Acres

Richfield Estates\_WEST, Rural Westlock County, AB

#6 RICHFIELD ESTATES. Large 3.01 acre acreage with established approach, mature trees and plenty of room to build your dream home. Municipal water, natural gas and power are available at lot line. Subdivision has a couple of beautiful executive homes with beautiful landscaping. Located only 5 kms from Westlock this lot is only minutes from town & Westlock's Rotary Spirit Centre. Lot adjacent #5 is also for sale, opportunity to purchase both and have 6.02 acres.

### **Exterior**

Exterior Features Corner Lot, Fenced, Treed Lot