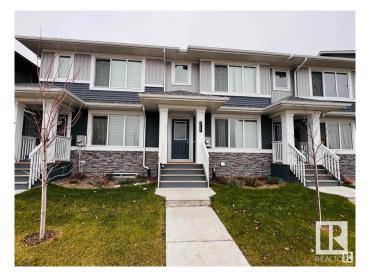

#### \$429.900

3 Bedroom, 2.50 Bathroom, 1,285 sqft Single Family on 0.00 Acres

Crystallina Nera East, Edmonton, AB

Welcome to this TOWNHOME built in 2022. NO CONDO FEE. This home offers double detach garage, over 1250 sq/ft with a large living room, dining room and a kitchen on main floor. With modern colors and a beautiful kitchen overlooking the backyard. Main floor also has a half bath. Upstairs offers a master bedroom with a ensuite, 2 good size rooms and a main bath. Perfect for a starter family or a invesments. Basement is unfinished and is waiting for your touch. Close to all amenities. Features of this home are vinyl plank flooring, quartz countertop, and stainless steel appliances. DON'T WAIT.

#### **Exterior**

Exterior Wood, Vinyl

Exterior Features Back Lane, Playground Nearby, Schools, Shopping Nearby

Roof Asphalt Shingles

Construction Wood, Vinyl

Foundation Concrete Perimeter