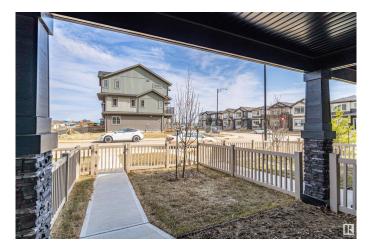

#### \$369,000

2 Bedroom, 2.50 Bathroom, 1,200 sqft Single Family on 0.00 Acres

Rosenthal (Edmonton), Edmonton, AB

IMMACULATE! NO CONDO FEES! Welcome to "The Gabriel― built in 2023 by StreetSide Developments, nestled in the vibrant, family-friendly community of Rosenthal in West Edmonton. With 1200 sqft of beautifully upgraded living space, this thoughtfully designed home blends style, comfort, and value. This middle unit offers enhanced energy efficiency and excellent sun exposure throughout the day. Enjoy \$15K in elegant upgradesâ€"chevron-patterned luxury vinyl plank flooring, smooth ceilings (no popcorn!), and sleek, ceiling-height cabinetry. The kitchen is a showstopper with a tile backsplash and premium appliances, including a front-dial stove, GE French door fridge, BOSCH dishwasher, and LG WashTower Laundry Centre. The main level features a spacious foyer, 2-piece bath, and a versatile bedroom. Upstairs includes two generous bedrooms and two full baths. Just minutes from Costco, River Cree, and Secord Rec. Centre. A true West Edmonton gem! DON'T MISS OUT!

## Exterior

| Exterior          | Wood, Vinyl                                                             |
|-------------------|-------------------------------------------------------------------------|
| Exterior Features | Back Lane, Fenced, Landscaped, Low Maintenance Landscape,               |
|                   | Park/Reserve, Playground Nearby, Public Transportation, Shopping Nearby |