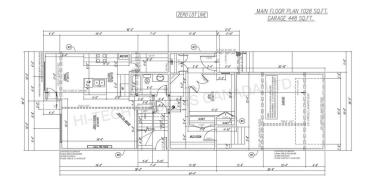

#### \$600,000

3 Bedroom, 3.00 Bathroom, 2,090 sqft Single Family on 0.00 Acres

Crystal Creek\_LEDU, Leduc, AB

Welcome to this stunning two-storey home in Leduc! The main floor offers a bright and open layout with a cozy living room featuring a fireplace, a dining area, a stylish kitchen with a pantry, a 4-piece bathroom, a den, and a mudroom for added convenience. Upstairs, you'll find a spacious bonus room, two bedrooms, a 4-piece bathroom, a laundry room and a luxurious primary suite with a walk-in closet and a 5-piece ensuite.