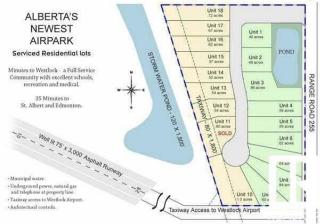

#### \$74,000

0 Bedroom, 0.00 Bathroom, Rural on 0.72 Acres

Crosswind Landing, Rural Westlock County, AB

What a beautiful spot to build your dream home in Westlock County's upscale architecturally controlled sub-division from .14 acres to 1 acre in size that have municipal water, underground power, gas and telephone to each lot. These lots have aircraft access to Westlock Airport and it's an easy commute to Edmonton (35 minutes to St. Albert) or points north . Adjacent to Rainbow Park just 4 1/2 miles from town. Large ponds with wildlife (largest is 1800 ft long for kayak/canoeing), 1000 lovely, planted trees (2014) including Lilac, Golden Willow, Red Osier Dogwood & Laurel Leaf Willows surround the sub-division and embrace the entryway. Westlock is a full service community with modern hospital, public & private schools, shopping & recreational facilities, 18 hole golf and 15 minutes to Tawatinaw Ski hill with downhill. snowboard, tubing & cross-country skiing. Country living at it's finest. GST may apply.

#### Westlock's Most Exclusive Upscale Community

### Exterior

Exterior Features Airport Nearby, Level Land, Schools, Shopping Nearby, Ski Hill Nearby, Stream/Pond, See Remarks