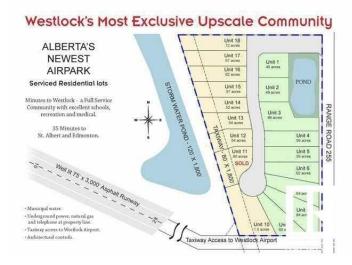

## \$85,000

0 Bedroom, 0.00 Bathroom, Rural on 0.84 Acres

Crosswind Landing, Rural Westlock County, AB

What a beautiful spot to build your dream home in Westlock County's upscale architecturally controlled sub-division from .14 acres to 1 acre in size that have municipal water, underground power, gas and telephone to each lot. These lots have aircraft access to Westlock Airport and it's an easy commute to Edmonton (35 minutes to St. Albert) or points north . Adjacent to Rainbow Park just 4 1/2 miles from town. Large ponds with wildlife (largest is 1800 ft long for kayak/canoeing), 1000 lovely, planted trees (2014) including Lilac, Golden Willow, Red Osier Dogwood & Laurel Leaf Willows surround the sub-division and embrace the entryway. Westlock is a full service community with modern hospital, public & private schools, shopping & recreational facilities, 18 hole golf and 15 minutes to Tawatinaw Ski hill with downhill. snowboard, tubing & cross-country skiing. Country living at it's finest. GST may apply.

# **Community Information**

Address 8 - 59512 Rr 255

Area Rural Westlock County

Subdivision Crosswind Landing

City Rural Westlock County

County ALBERTA

Province AB

Postal Code T7P 2P4