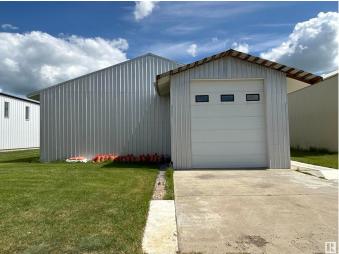

### \$299,000

0 Bedroom, 0.00 Bathroom, Office on 0.00 Acres

Josephburg, Josephburg, AB

Rare opportunity to own(only hanger, not land) a 2,562 sq. ft. hangar at the Warren Thomas Aerodrome in Josephburg, Alberta. Featuring a mezzanine, this well-maintained space is perfect for aircraft storage or housing your recreational vehicles and toys. With limited hangars available and no additional lots being developed, this is a unique chance to secure space at this established and highly sought-after aerodrome. Ideal for aviation enthusiasts or those needing extra room for their lifestyle equipment. Land is leased from Strathcona county