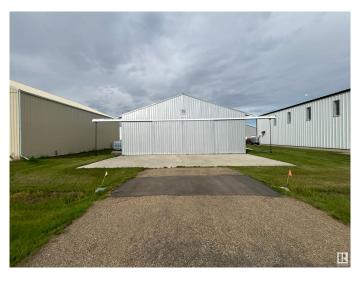

### \$299,000

0 Bedroom, 0.00 Bathroom, Office on 0.00 Acres

Josephburg, Josephburg, AB

Rare opportunity to own(only hanger, not land) a 2,562 sq. ft. hangar at the Warren Thomas Aerodrome in Josephburg, Alberta. Featuring a mezzanine, this well-maintained space is perfect for aircraft storage or housing your recreational vehicles and toys. With limited hangars available and no additional lots being developed, this is a unique chance to secure space at this established and highly sought-after aerodrome. Ideal for aviation enthusiasts or those needing extra room for their lifestyle equipment. Land is leased from Strathcona county