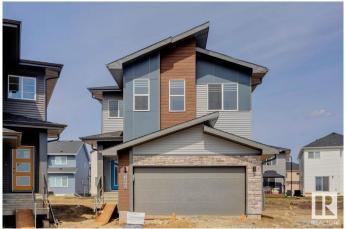

# \$659,900 - 19008 20 Avenue, Edmonton

MLS® #E4433787

# \$659,900

5 Bedroom, 4.00 Bathroom, 2,370 sqft Single Family on 0.00 Acres

River's Edge, Edmonton, AB

This spacious 5-bedroom, 4-bathroom home offers modern living with a main floor bedroom and 3-piece bathroom with a standing shower. Upstairs, two attached ensuite bedrooms provide privacy and comfort. The home boasts a stylish spice kitchen with stainless chimney hoodfan and cabinets to the ceiling, as well as a walk-in pantry for extra storage. The main floor features durable vinyl plank flooring, while large windows allow natural light to fill the home. Enjoy elegant finishes including undermount sinks, a cozy fireplace, and sleek railings throughout. A side entrance adds extra convenience to this thoughtfully designed home.

### **Exterior**

Exterior Wood, Brick, Vinyl

Exterior Features Schools, Shopping Nearby

Roof Asphalt Shingles
Construction Wood, Brick, Vinyl
Foundation Concrete Perimeter