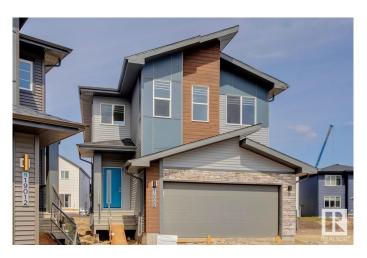

# \$659,900 - 19008 20 Avenue, Edmonton

MLS® #E4433787

# \$659,900

5 Bedroom, 4.00 Bathroom, 2,370 sqft Single Family on 0.00 Acres

River's Edge, Edmonton, AB

This spacious 5-bedroom, 4-bathroom home offers modern living with a main floor bedroom and 3-piece bathroom with a standing shower. Upstairs, two attached ensuite bedrooms provide privacy and comfort. The home boasts a stylish spice kitchen with stainless chimney hoodfan and cabinets to the ceiling, as well as a walk-in pantry for extra storage. The main floor features durable vinyl plank flooring, while large windows allow natural light to fill the home. Enjoy elegant finishes including undermount sinks, a cozy fireplace, and sleek railings throughout. A side entrance adds extra convenience to this thoughtfully designed home.

### **Exterior**

Exterior Wood, Brick, Vinyl

Exterior Features Schools, Shopping Nearby

Roof Asphalt Shingles
Construction Wood, Brick, Vinyl
Foundation Concrete Perimeter