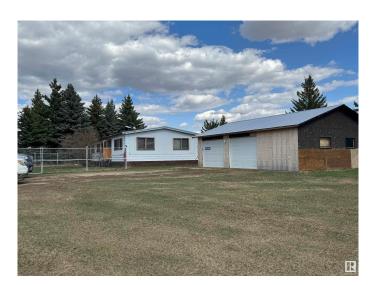

## \$250,000

3 Bedroom, 2.00 Bathroom, 1,344 sqft Rural on 4.60 Acres

Woodridge\_MSTU, Rural Sturgeon County, AB

Judicial Sale! This 1,344 sq ft mobile home with a 1,120 sq ft garage occupies a private 4.6-acre parcel in Woodridge's peaceful subdivision. The property offers convenient access - just 10 minutes north of Gibbons and 30 minutes from Edmonton. Property is sold "AS IS WHERE IS" with no warranties or representation.

#### **Essential Information**

MLS® # E4433783 Price \$250,000

Bedrooms 3
Bathrooms 2.00

Full Baths 2

Square Footage 1,344

Acres 4.60

Year Built 1974

Type Rural