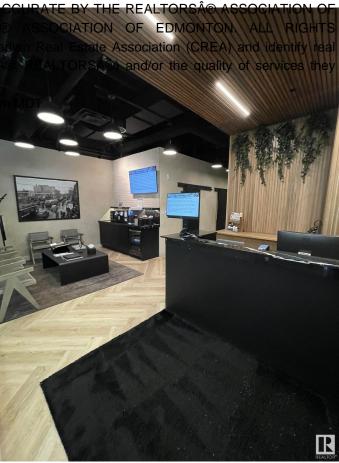

#### \$299,999

0 Bedroom, 0.00 Bathroom, Business on 0.00 Acres

Downtown (Edmonton), Edmonton, AB

Looking for a practice you will love? Your opportunity to own one of Edmonton's original chiro clinics! Newly renovated in prestigious Ice District with stunning interior designed by Lauren Kyle McDavid, this successful, evidence-based practice earns a healthy revenue stream in a low-stress, enjoyable practice. Two built-in Ergostyle ES2000 Gen II Auto Cocking Thoracic, lumbar, and pelvic drops, cervical toggle with Super Silent Compressor. Fully automated Atlas EMR fob in Patient Calling System with Visual and Audio display. Seamless direct billing Enhanced patient experience refreshment area. Currently only open 3 to 4 half-days ramp up the hours and double/triple the numbers with little effort. High patient retention. Attractive lease.