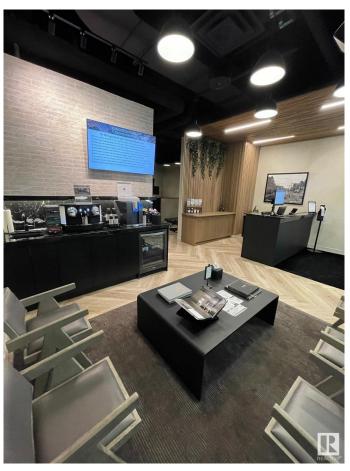

#### \$299,999

0 Bedroom, 0.00 Bathroom, Business on 0.00 Acres

Downtown (Edmonton), Edmonton, AB

Looking for a practice you will love? Your opportunity to own one of Edmonton's original chiro clinics! Newly renovated in prestigious Ice District with stunning interior designed by Lauren Kyle McDavid, this successful, evidence-based practice earns a healthy revenue stream in a low-stress, enjoyable practice. Two built-in Ergostyle ES2000 Gen II Auto Cocking Thoracic, lumbar, and pelvic drops, cervical toggle with Super Silent Compressor. Fully automated Atlas EMR fob in Patient Calling System with Visual and Audio display. Seamless direct billing Enhanced patient experience refreshment area. Currently only open 3 to 4 half-days ramp up the hours and double/triple the numbers with little effort. High patient retention. Attractive lease.