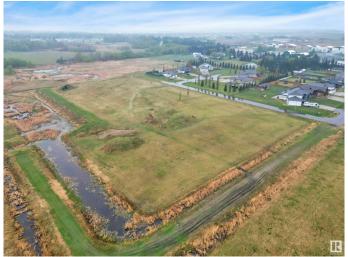

#### \$299,000

0 Bedroom, 0.00 Bathroom, Land Commercial on 0.00 Acres

Annexation - 92, Wetaskiwin, AB

The perfect opportunity to Develop in Wetaskiwin! Lots of opportunity with this land of 6.84 Acres! Zoning is Direct Control, Have similar Estate Homes with in the same area or pitch your new idea to the City of Wetaskiwin! Possibilities are Endless