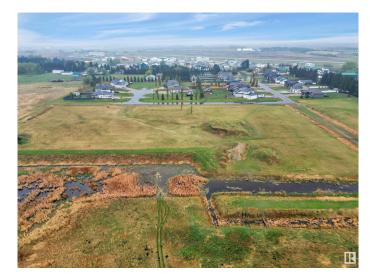

#### \$299,000

0 Bedroom, 0.00 Bathroom, Land Commercial on 0.00 Acres

Annexation - 92, Wetaskiwin, AB

The perfect opportunity to Develop in Wetaskiwin! Lots of opportunity with this land of 6.84 Acres! Zoning is Direct Control, Have similar Estate Homes with in the same area or pitch your new idea to the City of Wetaskiwin! Possibilities are Endless