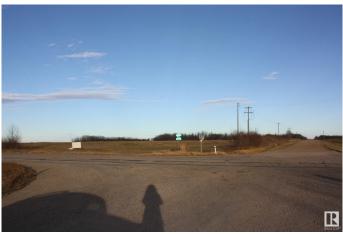

## \$310,000

0 Bedroom, 0.00 Bathroom, Rural on 64.72 Acres

None, Rural Thorhild County, AB

64.72 ACRES IS A Great chunk of land to do something productive with !! Whether you make hay and do small hobby farming & building your dream home .. to getting the property rezoned and be hiway commercial . Property is on the centre of highway exposure being on major route to Ft. McMurray and further North ..and also to the EAST Bonnyville, St Paul route Hiway 829, 28, & 63 meet only 2 miles up the road.Many future developments to come around this area...Land is currently rented out , renter gets approx 80 rounds bales GST APPLICABLE

## Exterior

Exterior Features Corner Lot, Golf Nearby, Schools, Shopping Nearby, Subdividable Lot, Treed Lot, See Remarks