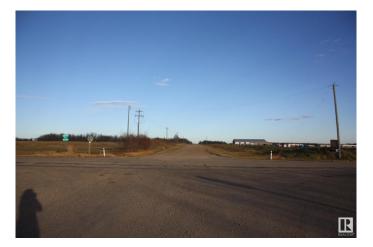

## \$310,000

0 Bedroom, 0.00 Bathroom, Rural on 64.72 Acres

None, Rural Thorhild County, AB

64.72 ACRES IS A Great chunk of land to do something productive with !! Whether you make hay and do small hobby farming & building your dream home .. to getting the property rezoned and be hiway commercial . Property is on the centre of highway exposure being on major route to Ft. McMurray and further North ..and also to the EAST Bonnyville, St Paul route Hiway 829, 28, & 63 meet only 2 miles up the road.Many future developments to come around this area...Land is currently rented out , renter gets approx 80 rounds bales GST APPLICABLE

## Exterior

Exterior Features Corner Lot, Golf Nearby, Schools, Shopping Nearby, Subdividable Lot, Treed Lot, See Remarks