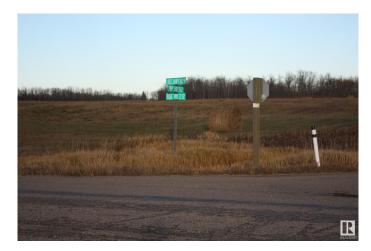

## \$310,000

0 Bedroom, 0.00 Bathroom, Rural on 64.72 Acres

None, Rural Thorhild County, AB

64.72 ACRES IS A Great chunk of land to do something productive with !! Whether you make hay and do small hobby farming & building your dream home .. to getting the property rezoned and be hiway commercial . Property is on the centre of highway exposure being on major route to Ft. McMurray and further North ..and also to the EAST Bonnyville, St Paul route Hiway 829, 28, & 63 meet only 2 miles up the road.Many future developments to come around this area...Land is currently rented out , renter gets approx 80 rounds bales GST APPLICABLE

## Exterior

Exterior Features Corner Lot, Golf Nearby, Schools, Shopping Nearby, Subdividable Lot, Treed Lot, See Remarks