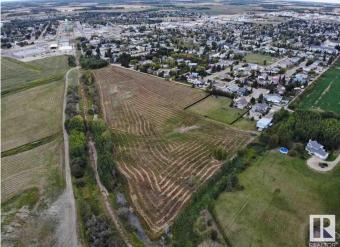

#### \$399,000

0 Bedroom, 0.00 Bathroom, Rural on 12.07 Acres

None, Rural Barrhead County, AB

12 Acres of Prime development Land touching onto the developed town limits of Barrhead overlooking the Paddle River Valley. Located at the South East edge of the town limits this property offers Privacy, Views and the hard to find size for endless options in Residential development. These may include Gated Senior condo housing, Multi family Apartments, Re sale condo's, Modular Home Park or Premier Large lot single family residential as the current neighboring properties are. That's roughly 20 to 24 half acre lots in itself with the ability to garner a premium price with many interested parties. Possibilities are endless and the timing is right for this Returnable Investment.

## Exterior

Exterior Features Private Setting, River Valley View, Subdividable Lot, See Remarks