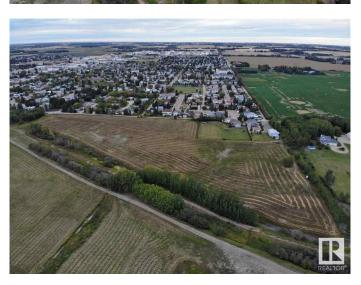

#### \$399,000

0 Bedroom, 0.00 Bathroom, Rural on 12.07 Acres

None, Rural Barrhead County, AB

12 Acres of Prime development Land touching onto the developed town limits of Barrhead overlooking the Paddle River Valley. Located at the South East edge of the town limits this property offers Privacy, Views and the hard to find size for endless options in Residential development. These may include Gated Senior condo housing, Multi family Apartments, Re sale condo's, Modular Home Park or Premier Large lot single family residential as the current neighboring properties are. That's roughly 20 to 24 half acre lots in itself with the ability to garner a premium price with many interested parties. Possibilities are endless and the timing is right for this Returnable Investment.

## Exterior

Exterior Features Private Setting, River Valley View, Subdividable Lot, See Remarks