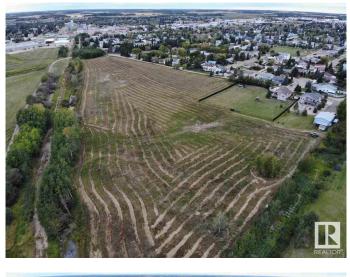

#### \$399,000

0 Bedroom, 0.00 Bathroom, Rural on 12.07 Acres

None, Rural Barrhead County, AB

12 Acres of Prime development Land touching onto the developed town limits of Barrhead overlooking the Paddle River Valley. Located at the South East edge of the town limits this property offers Privacy, Views and the hard to find size for endless options in Residential development. These may include Gated Senior condo housing, Multi family Apartments, Re sale condo's, Modular Home Park or Premier Large lot single family residential as the current neighboring properties are. That's roughly 20 to 24 half acre lots in itself with the ability to garner a premium price with many interested parties. Possibilities are endless and the timing is right for this Returnable Investment.

## Exterior

Exterior Features Private Setting, River Valley View, Subdividable Lot, See Remarks