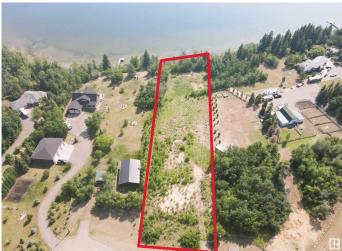

#### \$269,500

0 Bedroom, 0.00 Bathroom, Rural on 1.41 Acres

Moose Lake, Rural Bonnyville M.D., AB

Spectacular lakefront lot with breath taking views of Moose Lake. Perfect place to build your dream home with room for a shop on this 1.41 acre property. Partially treed, partially fenced, paved access road, power and gas at property line.