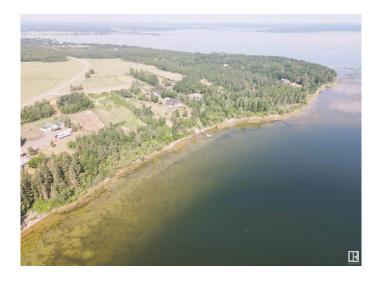

#### \$269,500

0 Bedroom, 0.00 Bathroom, Rural on 1.41 Acres

Moose Lake, Rural Bonnyville M.D., AB

Spectacular lakefront lot with breath taking views of Moose Lake. Perfect place to build your dream home with room for a shop on this 1.41 acre property. Partially treed, partially fenced, paved access road, power and gas at property line.

## Exterior

Exterior Features Boating, Waterfront Property, Partially Fenced