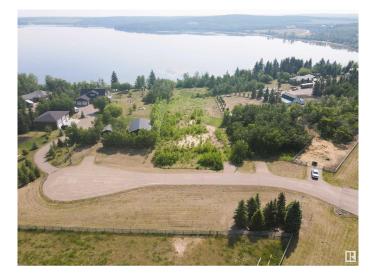

#### \$269,500

0 Bedroom, 0.00 Bathroom, Rural on 1.41 Acres

Moose Lake, Rural Bonnyville M.D., AB

Spectacular lakefront lot with breath taking views of Moose Lake. Perfect place to build your dream home with room for a shop on this 1.41 acre property. Partially treed, partially fenced, paved access road, power and gas at property line.