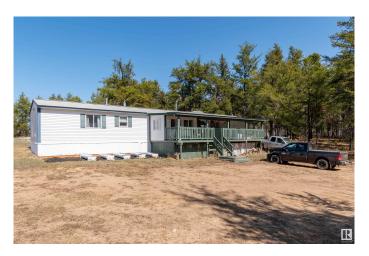

### \$619,900

3 Bedroom, 2.00 Bathroom, 1,378 sqft Rural on 160.00 Acres

None, Rural Lamont County, AB

Absolutely gorgeous treed and private UNDIVIDED Quarter section within an hour to the city! Very well kept 1377 sq ft three bedroom home has vinyl plank flooring, big open kitchen features vaulted ceilings and a beautiful skylight! Big back deck has access to the fenced in dog run. The property is blessed with great water that needs no treatment! There is a 30X50 shop with concrete floor, power and roughed in plumbing! Plus a 20' seacan for extra storage. Enjoy the outdoors and wild life with trails throughout the entire property! Great recreational or hunting property with easy access to the city!

#### **Essential Information**

MLS® # E4433345 Price \$619,900

Bedrooms 3
Bathrooms 2.00

Full Baths 2

Square Footage 1,378
Acres 160.00
Year Built 2002
Type Rural

Sub-Type Detached Single Family

Style Bungalow