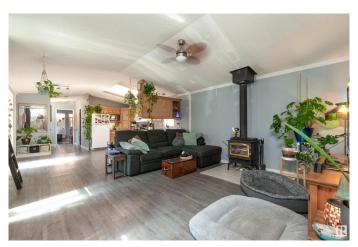

### \$619,900

3 Bedroom, 2.00 Bathroom, 1,378 sqft Rural on 160.00 Acres

None, Rural Lamont County, AB

Absolutely gorgeous treed and private UNDIVIDED Quarter section within an hour to the city! Very well kept 1377 sq ft three bedroom home has vinyl plank flooring, big open kitchen features vaulted ceilings and a beautiful skylight! Big back deck has access to the fenced in dog run. The property is blessed with great water that needs no treatment! There is a 30X50 shop with concrete floor, power and roughed in plumbing! Plus a 20' seacan for extra storage. Enjoy the outdoors and wild life with trails throughout the entire property! Great recreational or hunting property with easy access to the city!

## Interior

Interior Features ensuite bathroom

Heating Forced Air-1, Propane

Fireplace Yes

Stories 1

Has Basement Yes

Basement None, No Basement