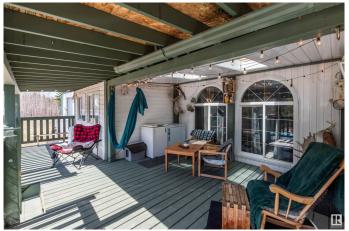

### \$619,900

3 Bedroom, 2.00 Bathroom, 1,378 sqft Rural on 160.00 Acres

None, Rural Lamont County, AB

Absolutely gorgeous treed and private UNDIVIDED Quarter section within an hour to the city! Very well kept 1377 sq ft three bedroom home has vinyl plank flooring, big open kitchen features vaulted ceilings and a beautiful skylight! Big back deck has access to the fenced in dog run. The property is blessed with great water that needs no treatment! There is a 30X50 shop with concrete floor, power and roughed in plumbing! Plus a 20' seacan for extra storage. Enjoy the outdoors and wild life with trails throughout the entire property! Great recreational or hunting property with easy access to the city!