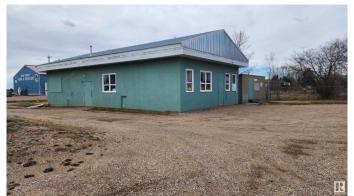

#### \$199,000

0 Bedroom, 0.00 Bathroom, Retail on 0.00 Acres

Elk Point, Elk Point, AB

HUGE PRICE REDUCTION! COMMERCIAL PROPERTY in Elk Point consisting of a well-maintained 1680 sq.ft. building, an attached 658 sq.ft. cold storage area and a 240 sq.ft auxiliary building all on 0.34 acres. The lot is partially fenced with chain link fencing with gate for secure storage and features a gravel compacted drive-through lane with paved streets on north and south side of property - great access for customers and delivery trucks alike. There is also a loading dock with an overhead door. The building features metal roof, one overhead heater, one HE furnace, hot water heater, two 2 pc bathrooms, office area, retail area and storage. The auxiliary building serves for more storage. Great opportunity to start your new business here!