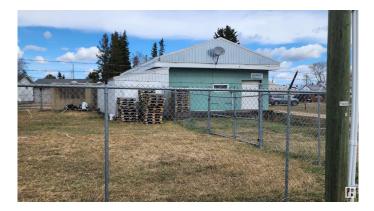

#### \$199,000

0 Bedroom, 0.00 Bathroom, Retail on 0.00 Acres

Elk Point, Elk Point, AB

HUGE PRICE REDUCTION! COMMERCIAL PROPERTY in Elk Point consisting of a well-maintained 1680 sq.ft. building, an attached 658 sq.ft. cold storage area and a 240 sq.ft auxiliary building all on 0.34 acres. The lot is partially fenced with chain link fencing with gate for secure storage and features a gravel compacted drive-through lane with paved streets on north and south side of property - great access for customers and delivery trucks alike. There is also a loading dock with an overhead door. The building features metal roof, one overhead heater, one HE furnace, hot water heater, two 2 pc bathrooms, office area, retail area and storage. The auxiliary building serves for more storage. Great opportunity to start your new business here!