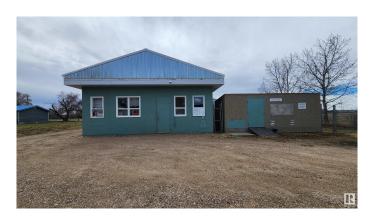

#### \$199,000

0 Bedroom, 0.00 Bathroom, Retail on 0.00 Acres

Elk Point, Elk Point, AB

HUGE PRICE REDUCTION! COMMERCIAL PROPERTY in Elk Point consisting of a well-maintained 1680 sq.ft. building, an attached 658 sq.ft. cold storage area and a 240 sq.ft auxiliary building all on 0.34 acres. The lot is partially fenced with chain link fencing with gate for secure storage and features a gravel compacted drive-through lane with paved streets on north and south side of property - great access for customers and delivery trucks alike. There is also a loading dock with an overhead door. The building features metal roof, one overhead heater, one HE furnace, hot water heater, two 2 pc bathrooms, office area, retail area and storage. The auxiliary building serves for more storage. Great opportunity to start your new business here!