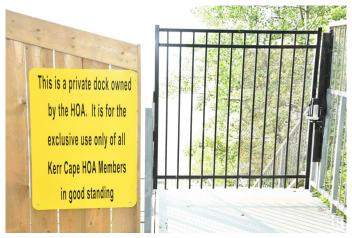

### \$149,900

0 Bedroom, 0.00 Bathroom, Rural on 2.50 Acres

Kerr Cape Estates, Rural Leduc County, AB

A RARITY! Opportunities like this don't come very often! 2.5 ACRES OF TREED PRIVACY IN KERR CAPE ESTATES which is a locality in Sundance Beach and situated nearby to the villages of Sundance and Itaska Beach. Located one block off the lake with members (for a HOA fee) having access to a private beach, community dock and boat slip. Carve out your spot on this fully treed property and enjoy lake style living! Quick possession can be yours.

### **Additional Information**

Date Listed April 27th, 2025

Days on Market 119

Zoning Zone 95

HOA Fees 300

HOA Fees Freq. Annually

DATA IS DEEMED RELIABLE BUT IS NOT GUARANTEED ACCURATE BY THE REALTORS® ASSOCIATION OF EDMONTON. COPYRIGHT 2025 BY THE REALTORS® ASSOCIATION OF EDMONTON. ALL RIGHTS RESERVED. Trademarks are owned or controlled by the Canadian Real Estate Association (CREA) and identify real estate professionals who are members of CREA (REALTOR®, REALTORS®) and/or the quality of services they provide (MLS®, Multiple Listing Service®)