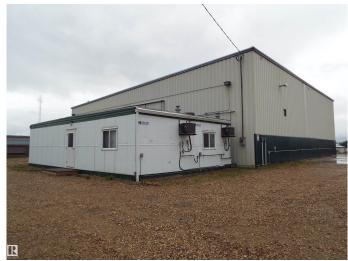

## \$1,400,000

0 Bedroom, 0.00 Bathroom, Industrial on 0.00 Acres

East Industrial\_LEDU, Leduc, AB

Total of 7521 sq ft on 1.31 acres. Steel frame 6400 sq ft shop, three 12 x 16 ft overhead doors and one 14 x 16 ft overhead door. Radiant tube heaters, fenced yard (except for cross fence with adjoining property which is also for sale). 1131 sq ft of office space with 4 individual offices & boardroom, separate heating system with air conditioning. Well packed gravel yard, able to drive tractor trailer around the shop with two gates. 208 volt, 200 amp, 3 phase power. Immediate occupancy available. Adjoining parcel of 1.3 acres with 9100 sq ft building also for sale. E4433229.