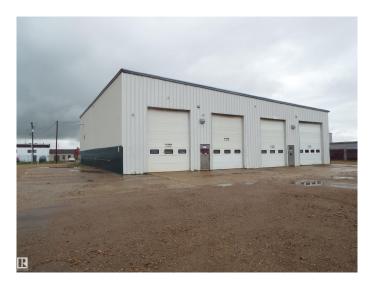

## \$1,400,000

0 Bedroom, 0.00 Bathroom, Industrial on 0.00 Acres

East Industrial\_LEDU, Leduc, AB

Total of 7521 sq ft on 1.31 acres. Steel frame 6400 sq ft shop, three 12 x 16 ft overhead doors and one 14 x 16 ft overhead door. Radiant tube heaters, fenced yard (except for cross fence with adjoining property which is also for sale). 1131 sq ft of office space with 4 individual offices & boardroom, separate heating system with air conditioning. Well packed gravel yard, able to drive tractor trailer around the shop with two gates. 208 volt, 200 amp, 3 phase power. Immediate occupancy available. Adjoining parcel of 1.3 acres with 9100 sq ft building also for sale. E4433229.