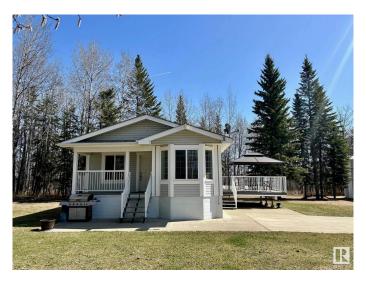

### \$650,000

3 Bedroom, 2.00 Bathroom, 1,200 sqft Rural on 3.00 Acres

Larkspur\_WEST, Rural Westlock County, AB

This is a beautiful property near Long Island Lake. If sitting on the balcony you might see some wildlife passing by. The property is sitting on a historic site (Old Larkspur School). A shop of 60 ft by 40 ft with two overhead door of 12 ft by 14 ft, equipped with vehicle hoist, tires changing machine, tires balancing machine, compressor, transmission jack, a mezzanine and all furniture in the living area.

### **Amenities**

Features Deck, Hot Water Instant, Hot Water Natural Gas, No Smoking Home,

Parking-Plug-Ins, Parking-Visitor, Smart/Program. Thermostat