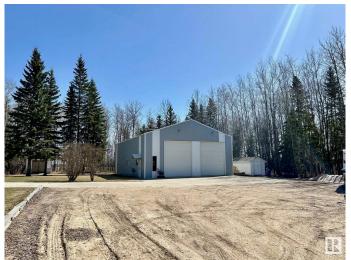

### \$650,000

3 Bedroom, 2.00 Bathroom, 1,200 sqft Rural on 3.00 Acres

Larkspur\_WEST, Rural Westlock County, AB

This is a beautiful property near Long Island Lake. If sitting on the balcony you might see some wildlife passing by. The property is sitting on a historic site (Old Larkspur School). A shop of 60 ft by 40 ft with two overhead door of 12 ft by 14 ft, equipped with vehicle hoist, tires changing machine, tires balancing machine, compressor, transmission jack, a mezzanine and all furniture in the living area.