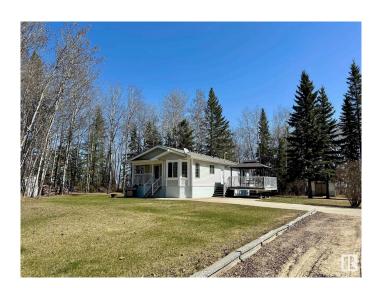

### \$650,000

3 Bedroom, 2.00 Bathroom, 1,200 sqft Rural on 3.00 Acres

Larkspur\_WEST, Rural Westlock County, AB

This is a beautiful property near Long Island Lake. If sitting on the balcony you might see some wildlife passing by. The property is sitting on a historic site (Old Larkspur School). A shop of 60 ft by 40 ft with two overhead door of 12 ft by 14 ft, equipped with vehicle hoist, tires changing machine, tires balancing machine, compressor, transmission jack, a mezzanine and all furniture in the living area.

#### **Essential Information**

MLS® # E4433211 Price \$650,000

Bedrooms 3 Bathrooms 2.00

Full Baths 2

Square Footage 1,200
Acres 3.00
Year Built 2009
Type Rural

Sub-Type Detached Single Family

Style Bungalow

#### **Exterior**

Exterior Modular

Exterior Features Backs Onto Park/Trees, Corner Lot, Fruit Trees/Shrubs, Private Setting,

Schools, Treed Lot

Lot Description 3 Acres
Construction Modular
Foundation Piling