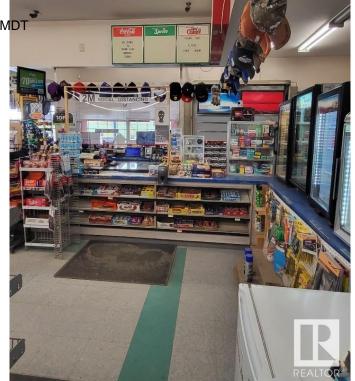

## \$1,490,000

0 Bedroom, 0.00 Bathroom, Business with Property on 0.00 Acres

None, Rural St. Paul County, AB

BE YOUR OWN BOSS! GAS STATION & GROCERY W/ LIQUOR STORE. FULLY RENOVATED STORE & HOUSE. 1300 SQFT HOUSE W/ DBL GARAGE AT BACK OF STORE. A THRIVING BUSINESS WITH GREAT POTENTIAL FOR GROWTH. SHOWING EXCELLENT RETURN WITH ACTIVE CLIENTELE. THIS IS A VERY BUSY STORE. OPEN 8AM - 9 PM (MON - FRI) / 9AM-7PM (SAT-SUN). A GOLDEN OPPOTUNITY! HWY 866 NORTH OF HWY 28 W OF HWY 36. 50 KM