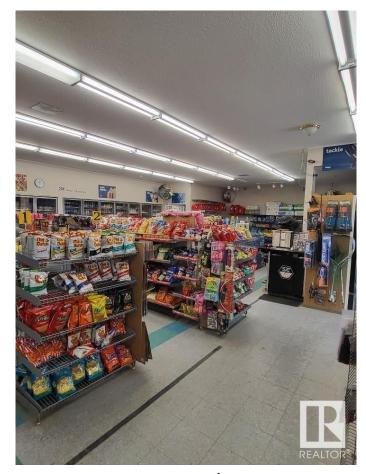

## \$1,490,000

0 Bedroom, 0.00 Bathroom, Business with Property on 0.00 Acres

None, Rural St. Paul County, AB

BE YOUR OWN BOSS! GAS STATION & GROCERY W/ LIQUOR STORE. FULLY RENOVATED STORE & HOUSE. 1300 SQFT HOUSE W/ DBL GARAGE AT BACK OF STORE. A THRIVING BUSINESS WITH GREAT POTENTIAL FOR GROWTH. SHOWING EXCELLENT RETURN WITH ACTIVE CLIENTELE. THIS IS A VERY BUSY STORE. OPEN 8AM - 9 PM (MON - FRI) / 9AM-7PM (SAT-SUN). A GOLDEN OPPOTUNITY! HWY 866 NORTH OF HWY 28 W OF HWY 36. 50 KM