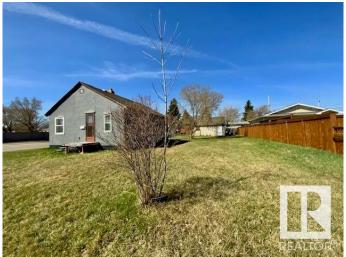

## \$109,900

2 Bedroom, 1.00 Bathroom, 684 sqft Single Family on 0.00 Acres

Parkdale (Wetaskiwin), Wetaskiwin, AB

Perfect property for Investor's & 1st-Time Homebuyer's! Located on a double corner lot with single car garage. 2 Bedroom home with 4-pc main bath. Kitchen is large with tons of cabinetry right up to the ceiling, 4 appliances including washer & dryer. Living-room with carpet is bright and spacious. Tons of potential with immediate possession.

#### **Exterior**

Exterior Wood, Stucco

Exterior Features Back Lane, Corner Lot, Golf Nearby, Landscaped, Schools

Roof Asphalt Shingles
Construction Wood, Stucco

77000, 01000

Foundation Concrete Perimeter