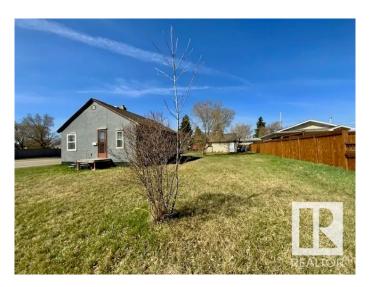

## \$109,900

2 Bedroom, 1.00 Bathroom, 684 sqft Single Family on 0.00 Acres

Parkdale (Wetaskiwin), Wetaskiwin, AB

Perfect property for Investor's & 1st-Time Homebuyer's! Located on a double corner lot with single car garage. 2 Bedroom home with 4-pc main bath. Kitchen is large with tons of cabinetry right up to the ceiling, 4 appliances including washer & dryer. Living-room with carpet is bright and spacious. Tons of potential with immediate possession.

#### **Exterior**

Exterior Wood, Stucco

Exterior Features Back Lane, Corner Lot, Golf Nearby, Landscaped, Schools

Roof Asphalt Shingles
Construction Wood, Stucco

77000, 01000

Foundation Concrete Perimeter