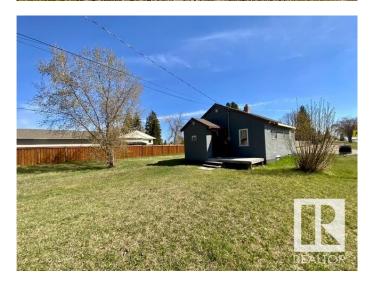

## \$109,900

2 Bedroom, 1.00 Bathroom, 684 sqft Single Family on 0.00 Acres

Parkdale (Wetaskiwin), Wetaskiwin, AB

Perfect property for Investor's & 1st-Time Homebuyer's! Located on a double corner lot with single car garage. 2 Bedroom home with 4-pc main bath. Kitchen is large with tons of cabinetry right up to the ceiling, 4 appliances including washer & dryer. Living-room with carpet is bright and spacious. Tons of potential with immediate possession.

#### **Exterior**

Exterior Wood, Stucco

Exterior Features Back Lane, Corner Lot, Golf Nearby, Landscaped, Schools

Roof Asphalt Shingles
Construction Wood, Stucco

77000, 01000

Foundation Concrete Perimeter