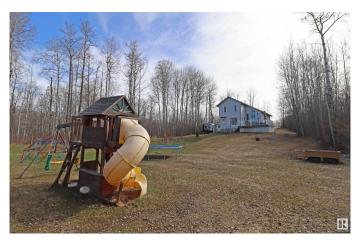

### \$555,000

5 Bedroom, 3.50 Bathroom, 1,501 sqft Rural on 1.56 Acres

Chickakoo Estates, Rural Parkland County, AB

Looking for that perfect acreage to raise a family? This absolutely stunning private and treed 1.56 acre pie lot in Chickakoo Estates is tucked away at the end of the road and backing a field. There's a total of 5 bedrooms and 3.5 baths, vaulted ceilings in the great room and main floor laundry! Fresh paint throughout including the classic white kitchen! Watch the kids and wildlife through the triple pane windows installed in 2020. Double attached garage is heated and there's plenty of room for RV or extra parking. The shingles were replaced in 2019, the water heater is newer, and central air was added in 2014! There's incredible potential to make this remarkable property truly your own with a little sweat equity.

## **Exterior**

Exterior Wood

Exterior Features No Through Road, Private Setting, Treed Lot

Construction Wood

Foundation Concrete Perimeter