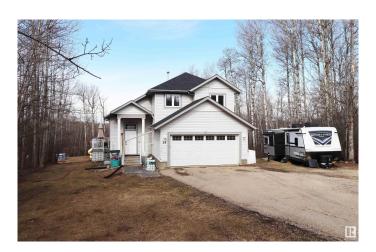

# \$555,000 - 25 1307 Twp Rd 540, Rural Parkland County

MLS® #E4433133

### \$555,000

5 Bedroom, 3.50 Bathroom, 1,501 sqft Rural on 1.56 Acres

Chickakoo Estates, Rural Parkland County, AB

Looking for that perfect acreage to raise a family? This absolutely stunning private and treed 1.56 acre pie lot in Chickakoo Estates is tucked away at the end of the road and backing a field. There's a total of 5 bedrooms and 3.5 baths, vaulted ceilings in the great room and main floor laundry! Fresh paint throughout including the classic white kitchen! Watch the kids and wildlife through the triple pane windows installed in 2020. Double attached garage is heated and there's plenty of room for RV or extra parking. The shingles were replaced in 2019, the water heater is newer, and central air was added in 2014! There's incredible potential to make this remarkable property truly your own with a little sweat equity.

## **Exterior**

Exterior Wood

Exterior Features No Through Road, Private Setting, Treed Lot

Construction Wood

Foundation Concrete Perimeter