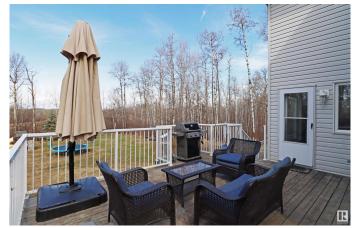

### \$555,000

5 Bedroom, 3.50 Bathroom, 1,501 sqft Rural on 1.56 Acres

Chickakoo Estates, Rural Parkland County, AB

Looking for that perfect acreage to raise a family? This absolutely stunning private and treed 1.56 acre pie lot in Chickakoo Estates is tucked away at the end of the road and backing a field. There's a total of 5 bedrooms and 3.5 baths, vaulted ceilings in the great room and main floor laundry! Fresh paint throughout including the classic white kitchen! Watch the kids and wildlife through the triple pane windows installed in 2020. Double attached garage is heated and there's plenty of room for RV or extra parking. The shingles were replaced in 2019, the water heater is newer, and central air was added in 2014! There's incredible potential to make this remarkable property truly your own with a little sweat equity.

#### **Amenities**

Features Air Conditioner, Deck, Parking-Extra, R.V. Storage, Vaulted Ceiling,

Vinyl Windows