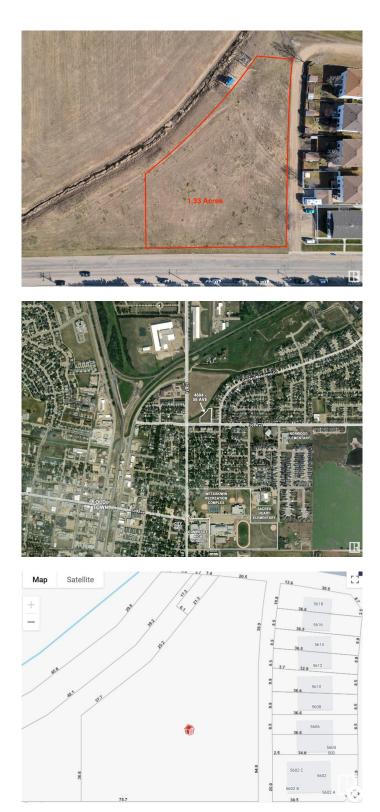

### \$735,000

0 Bedroom, 0.00 Bathroom, Land Commercial on 0.00 Acres

Garden Meadows, Wetaskiwin, AB

Rare development opportunity. 1.33 Acres of high-density multi-family development land zoned R4 allowing up to 6 storeys of development in the Northeast guadrant of Wetaskiwin's Garden Meadows subdivision. The October 2024 CMHC rental market summary notes a 2.4% vacancy rate, with recent population growth since the census of 12,594 in 2021. The city has lacked new multi-unit housing options in recent years. Wetaskiwin's economy is driven by a mix of agriculture, manufacturing and warehousing, with a retail sector. Recent growth has seen 42 new business openings in 2023, and 27 business openings in 2024 adding new employment. The site is well positioned within walking distance to Norwood Elementary, Wetaskiwin Composite High School, Wetaskiwin Recreation Complex, and 50th Ave, the main avenue serving Wetaskiwinâ€<sup>™</sup>s Old Town where youâ€<sup>™</sup>II find City Hall, rich with heritage, amenities, and services. The Garden Meadows neighbourhood is known as the newer & quieter side of Wetaskiwin containing new SF homes.