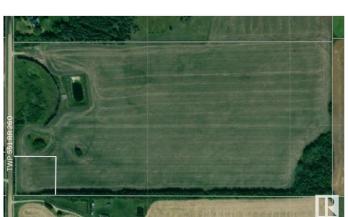

## \$315,000

0 Bedroom, 0.00 Bathroom, Rural on 2.47 Acres

None, Rural Sturgeon County, AB

Build your dream home on this private 2.47 acre parcel of land! Just 10 minutes from St. Albert just off Hwy 37. Not in a sub-division. Large trees line the West and South perimeter with the rest of the property cleared.

#### **Essential Information**

MLS® # E4433093 Price \$315,000

Bathrooms 0.00 Acres 2.47 Type Rural

Sub-Type Vacant Lot/Land

Status Active

Address Twp 551 Range Road 260

Area Rural Sturgeon County

Subdivision None

#### **Exterior**

Exterior Features Flat Site, Private Setting, See Remarks