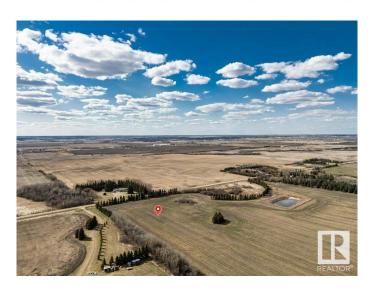

## \$315,000

0 Bedroom, 0.00 Bathroom, Rural on 2.47 Acres

None, Rural Sturgeon County, AB

Build your dream home on this private 2.47 acre parcel of land! Just 10 minutes from St. Albert just off Hwy 37. Not in a sub-division. Large trees line the West and South perimeter with the rest of the property cleared.

#### **Essential Information**

MLS® # E4433093 Price \$315,000

Bathrooms 0.00 Acres 2.47 Type Rural

Sub-Type Vacant Lot/Land

Status Active

Address Twp 551 Range Road 260

Area Rural Sturgeon County

Subdivision None

#### **Exterior**

Exterior Features Flat Site, Private Setting, See Remarks