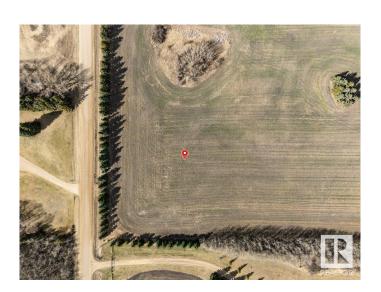

## \$315,000

0 Bedroom, 0.00 Bathroom, Rural on 2.47 Acres

None, Rural Sturgeon County, AB

Build your dream home on this private 2.47 acre parcel of land! Just 10 minutes from St. Albert just off Hwy 37. Not in a sub-division. Large trees line the West and South perimeter with the rest of the property cleared.

#### **Essential Information**

MLS® # E4433093 Price \$315,000

Bathrooms 0.00 Acres 2.47 Type Rural

Sub-Type Vacant Lot/Land

Status Active

Address Twp 551 Range Road 260

Area Rural Sturgeon County

Subdivision None

#### **Exterior**

Exterior Features Flat Site, Private Setting, See Remarks