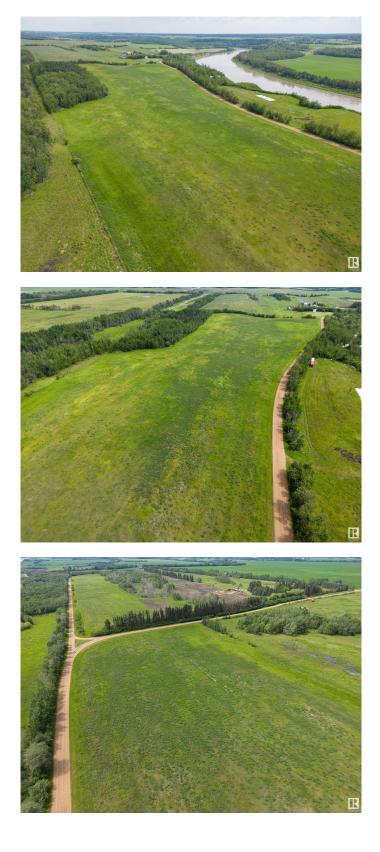

## \$680,000

0 Bedroom, 0.00 Bathroom, Rural on 128.13 Acres

None, Rural Smoky Lake County, AB

Leave the city and come live out your dream of living in the serenity of the country. 128 acres of prime farmland overlooking the North Saskatchewan River on Victoria Trail is the perfect spot to build your dream home! The property has access roads on all three sides with 4 separate approaches. It features the perfect slope for your forever home overlooking the river. All utilities are close by, with two power poles currently on the property. The parcel currently holds 100 acres of pasture with approximately 28 acres of hay. The pasture portion is fenced, and there is a dugout, making it ideal for livestock. In previous years, it was used for grain farming with #1 and #2 soil. River access is within easy reach just across the road, and itâ€<sup>™</sup>s only 50 minutes from Fort Saskatchewan. The nearest town is Smoky Lake, where you can find shopping, schools, and the hospital, as well as a golf course and many lakes to enjoy no matter the season!

### Exterior

Exterior Features Cross Fenced, Hillside, River Valley View, River View, Sloping Lot, Treed Lot, See Remarks, Partially Fenced