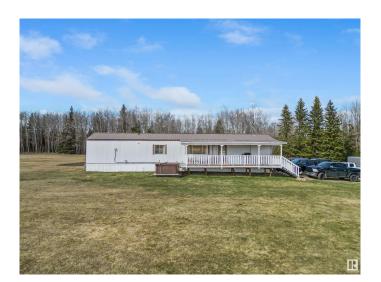

### \$249,900

3 Bedroom, 2.00 Bathroom, 1,097 sqft Rural on 4.99 Acres

None, Rural Parkland County, AB

Charming and affordable 4.99 acre acreage close to town and move in ready. This 3 bedroom, 2 bathroom home shows beautifully and has seen major upgrades. Updated painting, upgraded appliances, new flooring, new light fixtures, and a new tub in the ensuite. The open concept in the living room and kitchen showcases the large windows letting in all of the natural sunlight. Included is the dog run and ride on lawn mower. Your dream of owning an acreage is ready to become a reality. Everything you need is here, just in time to get your garden planted!

#### **Exterior**

Exterior Features Landscaped, See Remarks

Foundation Piling