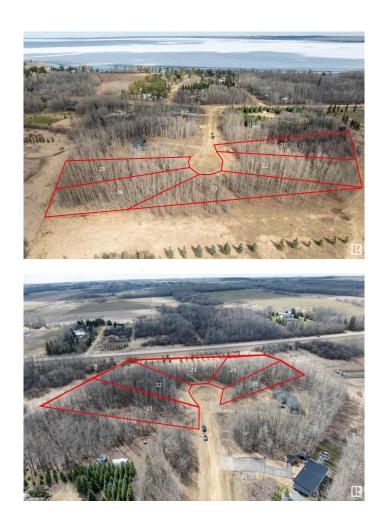

# \$109,000 - 25 Beachside Estates, Rural Wetaskiwin County

MLS® #E4432925

### \$109,000

0 Bedroom, 0.00 Bathroom, Rural on 0.79 Acres

None, Rural Wetaskiwin County, AB

Beautifully treed lot just a short walk from the shores of Pigeon Lake. Perfectly positioned just east of The Village at Pigeon Lake, with shops, dining, and more close by. Located in a quiet, one-way-in, one-way-out subdivision offering privacy and a true getaway feel. Choose from several available lots and build your ideal lake retreat. An easy commute to Wetaskiwin, Leduc, Edmonton International Airport, and south Edmonton. GST may apply. Welcome to lake lifeâ€"your escape begins here.