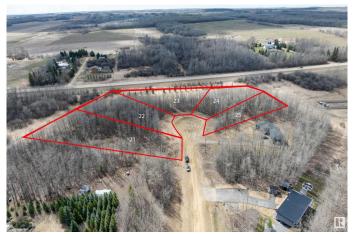

# \$89,000 - 24 Beachside Estates, Rural Wetaskiwin County

MLS® #E4432924

## \$89,000

0 Bedroom, 0.00 Bathroom, Rural on 0.92 Acres

None, Rural Wetaskiwin County, AB

Build your dream lake estate on this spacious lot, ready for your personal vision and design. Ideally situated just east of The Village at Pigeon Lake, with easy access to a full range of amenities. Nestled in a quiet, private subdivision with a single access road, offering both tranquility and exclusivity. Enjoy a short and convenient commute to Wetaskiwin, Leduc, Edmonton International Airport, and south Edmonton. GST may apply. Additional lots also available.

# **Community Information**

Address 24 Beachside Estates

Area Rural Wetaskiwin County

Subdivision None

City Rural Wetaskiwin County

County ALBERTA

Province AB

Postal Code T0C 2V0