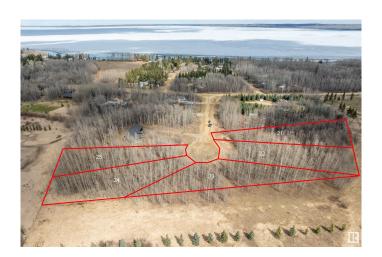

# \$89,000 - 24 Beachside Estates, Rural Wetaskiwin County

MLS® #E4432924

## \$89,000

0 Bedroom, 0.00 Bathroom, Rural on 0.92 Acres

None, Rural Wetaskiwin County, AB

Build your dream lake estate on this spacious lot, ready for your personal vision and design. Ideally situated just east of The Village at Pigeon Lake, with easy access to a full range of amenities. Nestled in a quiet, private subdivision with a single access road, offering both tranquility and exclusivity. Enjoy a short and convenient commute to Wetaskiwin, Leduc, Edmonton International Airport, and south Edmonton. GST may apply. Additional lots also available.

# **Community Information**

Address 24 Beachside Estates

Area Rural Wetaskiwin County

Subdivision None

City Rural Wetaskiwin County

County ALBERTA

Province AB

Postal Code T0C 2V0